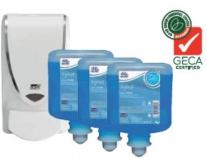

#### Refresh' Azure Starter Pack (DB98100)

Lightly perfumed gentle foam hand wash with a universal fragrance. areas in offices and public facilites.

- 1 x Chrome Border Dispenser
- · 3 x 3 Refresh Azure 1L Cartridges