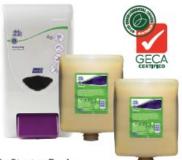

\$51.50 + gst

Solopol \* Classic Starter Pack (DB98095)

Solvent-free heavy duty hand cleansing paste for use in industrial environments to remove heavy soiling.

- · 1 x 4L Heavy Duty Dispenser
- · 2 x Solopol Classic 4L Cartridges

\$99.00 + gstIncludes 1 x 100ml tube of Stokoderm protect barrier cream