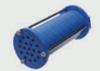

19 mm (3/4")

25 mm (1")

32 mm (1-1/4")

 Screen prevents entry of particles larger than 6mm (1/4") into blast pot Lid prevents entry of moisture and foreign objects into blast pot

38 mm (1-1/2")

- Full bore construction for maximum flow rate
- Constructed from corrosion resistant brass