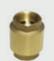

CAT-0403-01-00 Page 270 to 271

19 mm (3/4")

25 mm (1")

32 mm (1-1/4")

6 mm (1/4") Rear Entry

6 mm (1/4") Base Entry

- Prevents abrasive blow back to extend service life of remote control valve
- 15 Bar (217 psi) pressure rating