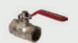

- Displays compressed air supply pressure
- Horizontal & vertical configurations
- Compact & economical

CAT-0403-01-00 Page 270 to 271

13 mm (1/2")

CAT-0403-01-00 Page 270 to 271

6 mm (1/4")

10 mm (3/8")

13 mm (1/2")