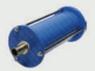

610 mm (24") Φ Screen

510 mm (20") Φ Screen

410 mm (16") Ф Screen

305 mm (12") Ф Screen

250 mm (10") Φ Screen

510 mm (20") Φ Lid

305 mm (12") Ф Lid 250 mm (10") Φ Lid