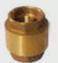

19 mm (3/4")

25 mm (1")

32 mm (1-1/4")

 Screen prevents entry of particles larger than 6mm (1/4") into blast pot Lid prevents entry of moisture and foreign objects into blast pot

38 mm (1-1/2")

- Full bore construction for maximum flow rate
- Constructed from corrosion resistant brass