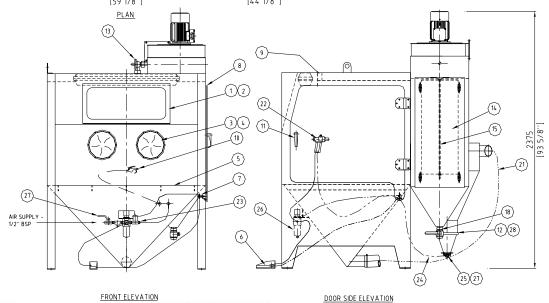

## PB1500 Parts List -

| 1         BAC-CA-PB-0137         Cabinet Window         1           2         BAC-CA-PB-0141         Window Seal         2           3         BAC-CA-PB-0003         Cabinet Gloves         1p           4         BAC-CA-PB-0157         Glove Entry Rings         2           5         BAC-CA-PB-0318         Cabinet Mesh Floor         1           6         BAC-CA-PB-0086         Blast Foot Pedal         1           7         BAC-CA-PB-0087         Work Door Safety Valve         1           8         BAC-CA-PB-0319         Work Door Safety Valve         1           9         BAC-CA-PB-0319         Work Door Seal         1           10         YAC-CA-PB-0324         Air Entry Filter         2           11         YAC-CA-PB-0145         Blow Down Gun         2           12         YAC-FN-PB-0041         Toggle Clip         2           13         BAC-DC-PB-0047         Pust Collector Pulse Valve         1           14         BAC-DF-PB-0005         Filter Cartridge Hanger Rod         1           15         BAC-DC-PB-0032         Rod         1           16         YAC-CA-PB-0146         Handle         4           17         YAC-CA-PB-0205         D                                                                                                                                                                                                                                                                                                                                                                                                                                                                                                                                                                                                                                                                                                                                                                                                                                                                                                                          | PB          | 31500 Pai      | rts List -              |          |
|--------------------------------------------------------------------------------------------------------------------------------------------------------------------------------------------------------------------------------------------------------------------------------------------------------------------------------------------------------------------------------------------------------------------------------------------------------------------------------------------------------------------------------------------------------------------------------------------------------------------------------------------------------------------------------------------------------------------------------------------------------------------------------------------------------------------------------------------------------------------------------------------------------------------------------------------------------------------------------------------------------------------------------------------------------------------------------------------------------------------------------------------------------------------------------------------------------------------------------------------------------------------------------------------------------------------------------------------------------------------------------------------------------------------------------------------------------------------------------------------------------------------------------------------------------------------------------------------------------------------------------------------------------------------------------------------------------------------------------------------------------------------------------------------------------------------------------------------------------------------------------------------------------------------------------------------------------------------------------------------------------------------------------------------------------------------------------------------------------------------------------|-------------|----------------|-------------------------|----------|
| 2 BAC-CA-PB-0141 Window Seal 3 BAC-GL-PB-0003 Cabinet Gloves 1p 4 BAC-CA-PB-0157 Glove Entry Rings 2 5 BAC-CA-PB-0318 Cabinet Mesh Floor 1 6 BAC-CA-PB-0086 Blast Foot Pedal 1 7 BAC-CA-PB-0087 Work Door Safety Valve 1 8 BAC-CA-PB-0319 Work Door Seal 1 9 BAC-CA-PB-0319 Work Door Seal 1 19 BAC-CA-PB-0318 Work Door Seal 1 11 YAC-CA-PB-0145 Blow Down Gun 2 11 YAC-CA-PB-0145 Blow Down Gun 2 11 YAC-CA-PB-0138 Work Door Latch 1 12 YAC-FN-PB-0001 Filter Cartridge Size 3 1 15 BAC-DC-PB-0007 Plate Cartridge Hanger Rod 1 16 YAC-CA-PB-0146 Plate Cartridge Hanger Rod 1 17 YAC-CA-PB-0146 Plate Cartridge Hanger Rod 1 18 BAC-PF-PB-0008 Plate Collector Door Handle Latch 1 19 BAC-CA-PB-0436 Plate Collector Door Handle Latch 1 20 BAC-CA-PB-0436 Plate Collector Door Seal 1 21 BAC-CA-PB-0430 Recovery Hose 1 22 BAC-BG-PB-0057 Delta Blast Gun 1 23 BAC-RC-PB-0142 Door Pilot Safety Valve 1 24 BAC-HB-PB-0021 Abrasive Hose 3.5i 25 BAC-CA-PB-0353 Abrasive Hopper Seal 1                                                                                                                                                                                                                                                                                                                                                                                                                                                                                                                                                                                                                                                                                                                                                                                                                                                                                                                                                                                                                                                                                                                                     | tem         | Stock Code     | Description             | Qty      |
| 3 BAC-GL-PB-0003 Cabinet Gloves 1p 4 BAC-CA-PB-0157 Glove Entry Rings 2 5 BAC-CA-PB-0318 Cabinet Mesh Floor 1 6 BAC-CA-PB-0318 Cabinet Mesh Floor 1 7 BAC-CA-PB-0086 Blast Foot Pedal 1 7 BAC-CA-PB-0087 Valve Door Safety Valve 1 8 BAC-CA-PB-0319 Work Door Safety Valve 1 9 BAC-CA-PB-0319 Work Door Seal 1 9 BAC-CA-PB-0324 Air Entry Filter 2 10 YAC-CA-PB-0145 Blow Down Gun 2 11 YAC-CA-PB-0138 Work Door Latch 1 12 YAC-FN-PB-0041 Toggle Clip 2 13 BAC-DC-PB-0007 Pliter Cartridge Size 3 1 15 BAC-DC-PB-0005 Filter Cartridge Hanger Rod 1 16 YAC-CA-PB-0146 Dust Collector Door Handle Latch 2 17 YAC-CA-PB-0146 Dust Collector Door Handle Latch 2 18 BAC-PF-PB-0008 Dust Collector Door Handle Latch 2 19 BAC-CA-PB-0436 Dust Collector Door Seal 1 20 BAC-CA-PB-0430 Recovery Hose 1 21 BAC-CA-PB-0430 Recovery Hose 1 22 BAC-BG-PB-0057 Delta Blast Gun 1 23 BAC-RC-PB-0142 Door Pilot Safety Valve 1 24 BAC-HB-PB-0021 Abrasive Hose 3.5i 25 BAC-CA-PB-0353 Abrasive Hopper Seal 1                                                                                                                                                                                                                                                                                                                                                                                                                                                                                                                                                                                                                                                                                                                                                                                                                                                                                                                                                                                                                                                                                                                             | 1           | BAC-CA-PB-0137 | Cabinet Window          | 1        |
| 4 BAC-CA-PB-0157 Glove Entry Rings 2 5 BAC-CA-PB-0318 Cabinet Mesh Floor 1 6 BAC-CA-PB-0086 Blast Foot Pedal 1 7 BAC-CA-PB-0087 Work Door Safety Valve 1 8 BAC-CA-PB-0319 Work Door Seal 1 9 BAC-CA-PB-0324 Air Entry Filter 2 10 YAC-CA-PB-0145 Blow Down Gun 2 11 YAC-CA-PB-0138 Work Door Latch 1 12 YAC-FN-PB-0041 Toggle Clip 2 13 BAC-DC-PB-0007 Valve 1 14 BAC-DF-PB-0005 Filter Cartridge Size 3 1 15 BAC-DC-PB-0005 Filter Cartridge Hanger Rod 1 16 YAC-CA-PB-0146 Pust Collector Door Handle 1 17 YAC-CA-PB-0146 Pust Collector Door Handle 1 18 BAC-PF-PB-0008 Valve 1 19 BAC-CA-PB-0436 Pust Collector Door Handle Latch 1 19 BAC-CA-PB-0436 Pust Collector Door 1 20 BAC-CA-PB-0436 Pust Collector Door 1 21 BAC-CA-PB-0430 Recovery Hose 1 22 BAC-BG-PB-0057 Delta Blast Gun 1 23 BAC-RC-PB-0142 Door Pilot Safety Valve 1 24 BAC-HB-PB-0021 Abrasive Hose 3.5i 25 BAC-CA-PB-0247 Air Pressure Regulator/Filter 1 27 BAC-PF-PB-0001 Air Shut Off Valve 1 28 BAC-CA-PB-0353 Abrasive Hopper Seal 1                                                                                                                                                                                                                                                                                                                                                                                                                                                                                                                                                                                                                                                                                                                                                                                                                                                                                                                                                                                                                                                                                                               | 2           | BAC-CA-PB-0141 | Window Seal             | 2        |
| 5         BAC-CA-PB-0318         Cabinet Mesh Floor         1           6         BAC-CA-PB-0086         Blast Foot Pedal         1           7         BAC-CA-PB-0087         Work Door Safety Valve         1           8         BAC-CA-PB-0319         Work Door Seal         1           9         BAC-CA-PB-0324         Air Entry Filter         2           10         YAC-CA-PB-0145         Blow Down Gun         2           11         YAC-CA-PB-0145         Blow Down Gun         2           11         YAC-CA-PB-0138         Work Door Latch         1           12         YAC-FN-PB-0041         Toggle Clip         2           13         BAC-DC-PB-0007         Pust Collector Pulse Valve         1           14         BAC-DC-PB-0002         Filter Cartridge Hanger Rod         1           15         BAC-DC-PB-0032         Filter Cartridge Hanger Rod         1           16         YAC-CA-PB-0146         Pust Collector Door Handle Latch         4           17         YAC-CA-PB-0025         Pust Collector Door Handle Latch         4           19         BAC-CA-PB-0436         Bust Collector Door Pust Collector Door Rod         1           20         BAC-CA-PB-0350         Recovery Hose                                                                                                                                                                                                                                                                                                                                                                                                                                                                                                                                                                                                                                                                                                                                                                                                                                                                                       | 3           | BAC-GL-PB-0003 | Cabinet Gloves          | 1pr      |
| BAC-CA-PB-0086 Blast Foot Pedal BAC-CA-PB-0087 Work Door Safety Valve BAC-CA-PB-0319 Work Door Safety Valve BAC-CA-PB-0319 Work Door Seal BAC-CA-PB-0324 Air Entry Filter CA-PB-0145 Blow Down Gun CA-PB-0145 Blow Down Gun CA-PB-0138 Work Door Latch CA-PB-0138 Work Door Latch CA-PB-0138 Work Door Latch CA-PB-0007 Dust Collector Pulse Valve CA-PB-0005 Filter Cartridge Size 3 CA-CA-PB-0032 Filter Cartridge Hanger Rod CA-CA-PB-0146 Dust Collector Door Handle CA-CA-PB-0205 Dust Collector Door Handle Latch CA-PB-0205 Dust Collector Door Handle Latch CA-PB-0436 Dust Collector Door Seal CA-CA-PB-0436 Dust Collector Door Seal CA-CA-PB-0436 Dust Collector Door Seal CA-CA-PB-0430 Recovery Hose CA-PB-0430 Recovery Hose CA-PB-0430 Recovery Hose CA-PB-0440 Abrasive Hose CA-PB-0440 Air Pressure Regulator/Filter CA-PB-0440 Air Shut Off Valve CA-PB-045 Air Shut Off Valve CA-PB-0353 Abrasive Hopper Seal CA-PB-0353 Abrasive Hopper Seal                                                                                                                                                                                                                                                                                                                                                                                                                                                                                                                                                                                                                                                                                                                                                                                                                                                                                                                                                                                                                                                                                                                                                               | 4           | BAC-CA-PB-0157 | Glove Entry Rings       | 2        |
| Table   Bac-Ca-PB-0087   Work Door Safety Valve   1                                                                                                                                                                                                                                                                                                                                                                                                                                                                                                                                                                                                                                                                                                                                                                                                                                                                                                                                                                                                                                                                                                                                                                                                                                                                                                                                                                                                                                                                                                                                                                                                                                                                                                                                                                                                                                                                                                                                                                                                                                                                            | 5           | BAC-CA-PB-0318 | Cabinet Mesh Floor      | 1        |
| BAC-CA-PB-0319   Work Door Seal   1                                                                                                                                                                                                                                                                                                                                                                                                                                                                                                                                                                                                                                                                                                                                                                                                                                                                                                                                                                                                                                                                                                                                                                                                                                                                                                                                                                                                                                                                                                                                                                                                                                                                                                                                                                                                                                                                                                                                                                                                                                                                                            | 6           | BAC-CA-PB-0086 | Blast Foot Pedal        | 1        |
| 8 BAC-CA-PB-0319 Work Door Seal 1 9 BAC-CA-PB-0324 Air Entry Filter 2 10 YAC-CA-PB-0145 Blow Down Gun 2 11 YAC-CA-PB-0138 Work Door Latch 1 12 YAC-FN-PB-0041 Toggle Clip 2 13 BAC-DC-PB-0007 Dust Collector Pulse Valve 2 14 BAC-DF-PB-0005 Filter Cartridge Size 3 1 15 BAC-DC-PB-0032 Filter Cartridge Hanger Rod 2 16 YAC-CA-PB-0146 Dust Collector Door Handle 4 17 YAC-CA-PB-0205 Dust Collector Door Handle Latch 2 18 BAC-PF-PB-0008 Dust Collector Door Handle Latch 3 19 BAC-CA-PB-0436 Dust Collector Door Seal 2 20 BAC-CA-PB-0436 Recovery Hose 1 21 BAC-CA-PB-0430 Recovery Hose 1 22 BAC-BG-PB-0057 Delta Blast Gun 1 23 BAC-RC-PB-0142 Door Pilot Safety Valve 1 24 BAC-HB-PB-0021 Abrasive Hose 3.51 25 BAC-CA-PB-0247 Feed Tee Assembly 1 26 BAC-AF-PB-0047 Air Shut Off Valve 1 27 BAC-PF-PB-0001 Air Shut Off Valve 1 28 BAC-CA-PB-0353 Abrasive Hopper Seal 1                                                                                                                                                                                                                                                                                                                                                                                                                                                                                                                                                                                                                                                                                                                                                                                                                                                                                                                                                                                                                                                                                                                                                                                                                                             | 7           | BAC-CA-PB-0087 |                         | 1        |
| 10 YAC-CA-PB-0145 Blow Down Gun 2 11 YAC-CA-PB-0138 Work Door Latch 1 12 YAC-FN-PB-0041 Toggle Clip 2 13 BAC-DC-PB-0007 Valve 1 14 BAC-DF-PB-0005 Filter Cartridge Size 3 1 15 BAC-DC-PB-0032 Filter Cartridge Hanger Rod 1 16 YAC-CA-PB-0146 Dust Collector Door Handle 1 17 YAC-CA-PB-0205 Dust Collector Door Handle Latch 1 18 BAC-PF-PB-0008 Dust Collector Door Handle Latch 1 19 BAC-CA-PB-0436 Dust Collector Door Seal 1 20 BAC-CA-PB-0282 Rubber Lined Cyclone 1 21 BAC-CA-PB-0430 Recovery Hose 1 22 BAC-BG-PB-0057 Delta Blast Gun 1 23 BAC-RC-PB-0142 Door Pilot Safety Valve 1 24 BAC-HB-PB-0021 Abrasive Hose 3.51 25 BAC-CA-PB-0205 Feed Tee Assembly 1 26 BAC-AF-PB-0047 Air Pressure Regulator/Filter 1 27 BAC-PF-PB-0001 Air Shut Off Valve 1 28 BAC-CA-PB-0353 Abrasive Hopper Seal 1                                                                                                                                                                                                                                                                                                                                                                                                                                                                                                                                                                                                                                                                                                                                                                                                                                                                                                                                                                                                                                                                                                                                                                                                                                                                                                                      | 8           | BAC-CA-PB-0319 |                         | 1        |
| 11 YAC-CA-PB-0138 Work Door Latch 12 YAC-FN-PB-0041 Toggle Clip 13 BAC-DC-PB-0007 Dust Collector Pulse Valve 14 BAC-DF-PB-0005 Filter Cartridge Size 3 1 15 BAC-DC-PB-0032 Filter Cartridge Hanger Rod 16 YAC-CA-PB-0146 Dust Collector Door Handle 17 YAC-CA-PB-0205 Dust Collector Door Handle Latch 18 BAC-PF-PB-0008 Dust Collector Drain Valve 19 BAC-CA-PB-0436 Dust Collector Door Seal 20 BAC-CA-PB-0436 Recovery Hose 1 21 BAC-CA-PB-0430 Recovery Hose 1 22 BAC-BG-PB-0057 Delta Blast Gun 1 23 BAC-RC-PB-0142 Door Pilot Safety Valve 1 24 BAC-HB-PB-0021 Abrasive Hose 3.5i 25 BAC-CA-PB-0205 Feed Tee Assembly 1 26 BAC-AF-PB-0047 Air Pressure Regulator/Filter 27 BAC-PF-PB-0001 Air Shut Off Valve 1 28 BAC-CA-PB-0353 Abrasive Hopper Seal 1                                                                                                                                                                                                                                                                                                                                                                                                                                                                                                                                                                                                                                                                                                                                                                                                                                                                                                                                                                                                                                                                                                                                                                                                                                                                                                                                                                  | 9           | BAC-CA-PB-0324 | Air Entry Filter        | 2        |
| 12 YAC-FN-PB-0041 Toggle Clip 13 BAC-DC-PB-0007 Dust Collector Pulse Valve 14 BAC-DF-PB-0005 Filter Cartridge Size 3 1 15 BAC-DC-PB-0032 Filter Cartridge Hanger Rod 16 YAC-CA-PB-0146 Dust Collector Door Handle 17 YAC-CA-PB-0205 Dust Collector Door Handle Latch 18 BAC-PF-PB-0008 Dust Collector Door Seal 19 BAC-CA-PB-0436 Dust Collector Door Seal 20 BAC-CA-PB-0436 Recovery Hose 1 21 BAC-CA-PB-0430 Recovery Hose 1 22 BAC-BG-PB-0057 Delta Blast Gun 1 23 BAC-RC-PB-0142 Door Pilot Safety Valve 1 24 BAC-HB-PB-0021 Abrasive Hose 3.51 25 BAC-CA-PB-0220 Feed Tee Assembly 1 26 BAC-AF-PB-0047 Air Pressure Regulator/Filter 27 BAC-PF-PB-0001 Air Shut Off Valve 1 28 BAC-CA-PB-0353 Abrasive Hopper Seal 1                                                                                                                                                                                                                                                                                                                                                                                                                                                                                                                                                                                                                                                                                                                                                                                                                                                                                                                                                                                                                                                                                                                                                                                                                                                                                                                                                                                                      | 10          | YAC-CA-PB-0145 | Blow Down Gun           | 2        |
| 12 YAC-FN-PB-0041 Toggle Clip 13 BAC-DC-PB-0007 Dust Collector Pulse Valve 14 BAC-DF-PB-0005 Filter Cartridge Size 3 1 15 BAC-DC-PB-0032 Filter Cartridge Hanger Rod 16 YAC-CA-PB-0146 Dust Collector Door Handle 17 YAC-CA-PB-0205 Dust Collector Door Handle Latch 18 BAC-PF-PB-0008 Dust Collector Door Seal 19 BAC-CA-PB-0436 Dust Collector Door Seal 20 BAC-CA-PB-0436 Recovery Hose 1 21 BAC-CA-PB-0430 Recovery Hose 1 22 BAC-BG-PB-0057 Delta Blast Gun 1 23 BAC-RC-PB-0142 Door Pilot Safety Valve 1 24 BAC-HB-PB-0021 Abrasive Hose 3.51 25 BAC-CA-PB-0220 Feed Tee Assembly 1 26 BAC-AF-PB-0047 Air Pressure Regulator/Filter 27 BAC-PF-PB-0001 Air Shut Off Valve 1 28 BAC-CA-PB-0353 Abrasive Hopper Seal 1                                                                                                                                                                                                                                                                                                                                                                                                                                                                                                                                                                                                                                                                                                                                                                                                                                                                                                                                                                                                                                                                                                                                                                                                                                                                                                                                                                                                      | 11          |                | Work Door Latch         | 1        |
| Dust Collector Pulse Valve  14 BAC-DF-PB-0005 Filter Cartridge Size 3 1 15 BAC-DC-PB-0032 Filter Cartridge Hanger Rod  16 YAC-CA-PB-0146 Dust Collector Door Handle  17 YAC-CA-PB-0205 Dust Collector Door Handle Latch  18 BAC-PF-PB-0008 Dust Collector Drain Valve  19 BAC-CA-PB-0436 Dust Collector Door Seal  20 BAC-CA-PB-0436 Recovery Hose 1 21 BAC-CA-PB-0430 Recovery Hose 1 22 BAC-BB-0430 Recovery Hose 1 23 BAC-RC-PB-0142 Door Pilot Safety Valve 1 24 BAC-HB-PB-0021 Abrasive Hose 3.51 25 BAC-CA-PB-0247 Feed Tea Assembly 1 26 BAC-AF-PB-0047 Air Pressure Regulator/Filter  27 BAC-PF-PB-0001 Air Shut Off Valve 1 28 BAC-CA-PB-0353 Abrasive Hopper Seal 1                                                                                                                                                                                                                                                                                                                                                                                                                                                                                                                                                                                                                                                                                                                                                                                                                                                                                                                                                                                                                                                                                                                                                                                                                                                                                                                                                                                                                                                  | 12          |                | Togale Clip             | 2        |
| 14 BAC-DF-PB-0005 Filter Cartridge Size 3 1 15 BAC-DC-PB-0032 Filter Cartridge Hanger Rod 16 VAC-CA-PB-0146 Dust Collector Door Handle 17 VAC-CA-PB-0205 Dust Collector Door Handle Latch 18 BAC-PF-PB-0008 Dust Collector Drain Valve 19 BAC-CA-PB-0436 Dust Collector Door Seal 20 BAC-CA-PB-0436 Recovery Hose 1 21 BAC-CA-PB-0430 Recovery Hose 1 22 BAC-BG-PB-0057 Delta Blast Gun 1 23 BAC-RC-PB-0142 Door Pilot Safety Valve 1 24 BAC-HB-PB-0021 Abrasive Hose 3.50 25 BAC-CA-PB-0206 Feed Tee Assembly 1 26 BAC-AF-PB-0047 Air Pressure Regulator/Filter 1 27 BAC-PF-PB-0001 Air Shut Off Valve 1 28 BAC-CA-PB-0353 Abrasive Hopper Seal 1                                                                                                                                                                                                                                                                                                                                                                                                                                                                                                                                                                                                                                                                                                                                                                                                                                                                                                                                                                                                                                                                                                                                                                                                                                                                                                                                                                                                                                                                             |             |                | Dust Collector Pulse    |          |
| Filter Cartridge Hanger Rod  16 VAC-CA-PB-0146 Dust Collector Door Handle  17 VAC-CA-PB-0205 Dust Collector Door Handle Latch  18 BAC-PF-PB-0008 Dust Collector Drain Valve  19 BAC-CA-PB-0436 Dust Collector Door Seal  20 BAC-CA-PB-0436 Recovery Hose 1  21 BAC-CA-PB-0430 Recovery Hose 1  22 BAC-BB-0430 Recovery Hose 1  23 BAC-RC-PB-0142 Door Pilot Safety Valve 1  24 BAC-HB-PB-0021 Abrasive Hose 3.50  25 BAC-CA-PB-0220 Feed Tee Assembly 1  Air Pressure Regulator/Filter  27 BAC-PF-PB-0001 Air Shut Off Valve 1  28 BAC-CA-PB-0353 Abrasive Hopper Seal 1                                                                                                                                                                                                                                                                                                                                                                                                                                                                                                                                                                                                                                                                                                                                                                                                                                                                                                                                                                                                                                                                                                                                                                                                                                                                                                                                                                                                                                                                                                                                                       | 14          | BAC-DF-PB-0005 |                         | 1        |
| Not Collector Door Handle 17 YAC-CA-PB-0146 Dust Collector Door Handle Latch 18 BAC-PF-PB-0008 Dust Collector Door Handle Latch 19 BAC-CA-PB-0436 Dust Collector Door Seal 20 BAC-CA-PB-0436 Recovery Hose 21 BAC-CA-PB-0430 Recovery Hose 22 BAC-BPB-0057 Delta Blast Gun 23 BAC-RC-PB-0142 Door Pilot Safety Valve 24 BAC-HB-PB-0021 Abrasive Hose 25 BAC-CA-PB-0220 Feed Tee Assembly 26 BAC-AF-PB-0047 Air Pressure Regulator/Filter 27 BAC-PF-PB-0001 Air Shut Off Valve 1 Abrasive Hopper Seal 1                                                                                                                                                                                                                                                                                                                                                                                                                                                                                                                                                                                                                                                                                                                                                                                                                                                                                                                                                                                                                                                                                                                                                                                                                                                                                                                                                                                                                                                                                                                                                                                                                         |             |                | Filter Cartridge Hanger |          |
| Handle Dust Collector Door Handle Latch  18 BAC-PF-PB-0008 Dust Collector Drain Valve  19 BAC-CA-PB-0436 Dust Collector Door Seal  20 BAC-CA-PB-0282 Rubber Lined Cyclone 1 BAC-CA-PB-0430 Recovery Hose 1 BAC-RE-PB-0057 Delta Blast Gun 1 BAC-RE-PB-0142 Door Pilot Safety Valve 1 BAC-AF-BB-0021 BAC-AF-PB-0200 BAC-AF-PB-0047 Air Pressure Regulator/Filter Air Shut Off Valve 1 Abrasive Hopper Seal 1                                                                                                                                                                                                                                                                                                                                                                                                                                                                                                                                                                                                                                                                                                                                                                                                                                                                                                                                                                                                                                                                                                                                                                                                                                                                                                                                                                                                                                                                                                                                                                                                                                                                                                                    |             |                | Dust Collector Door     |          |
| Handle Lattch Valve  1  BAC-CA-PB-0008  Dust Collector Door Seal  Dust Collector Door Seal  Reber Lined Cyclone Handle Lattch Handle Lattch Valve  1  Dust Collector Door Seal  Delta Blast Gun Handle Lattch Handle Latter Handle |             |                | Dust Collector Door     | ·        |
| 19 BAC-CA-PB-0436 Seal 20 BAC-CA-PB-0282 Rubber Lined Cyclone 1 21 BAC-CA-PB-0430 Recovery Hose 1 22 BAC-BG-PB-0057 Delta Blast Gun 1 23 BAC-RC-PB-0142 Door Pilot Safety Valve 1 24 BAC-HB-PB-0021 Abrasive Hose 3.51 25 BAC-CA-PB-0220 Feed Tee Assembly 1 26 BAC-AF-PB-0047 Air Pressure Regulator/Filter 27 BAC-PF-PB-0001 Air Shut Off Valve 1 28 BAC-CA-PB-0353 Abrasive Hopper Seal 1                                                                                                                                                                                                                                                                                                                                                                                                                                                                                                                                                                                                                                                                                                                                                                                                                                                                                                                                                                                                                                                                                                                                                                                                                                                                                                                                                                                                                                                                                                                                                                                                                                                                                                                                   |             |                |                         | · ·      |
| Seal   1                                                                                                                                                                                                                                                                                                                                                                                                                                                                                                                                                                                                                                                                                                                                                                                                                                                                                                                                                                                                                                                                                                                                                                                                                                                                                                                                                                                                                                                                                                                                                                                                                                                                                                                                                                                                                                                                                                                                                                                                                                                                                                                       |             |                |                         |          |
| 21 BAC-CA-PB-0430 Recovery Hose 1 22 BAC-BG-PB-0057 Delta Blast Gun 1 23 BAC-RC-PB-0142 Door Pilot Safety Valve 1 24 BAC-HB-PB-0021 Abrasive Hose 3.51 25 BAC-CA-PB-0220 Feed Tee Assembly 1 26 BAC-AF-PB-0047 Air Pressure Regulator/Filter 1 27 BAC-PF-PB-0001 Air Shut Off Valve 1 28 BAC-CA-PB-0353 Abrasive Hopper Seal 1                                                                                                                                                                                                                                                                                                                                                                                                                                                                                                                                                                                                                                                                                                                                                                                                                                                                                                                                                                                                                                                                                                                                                                                                                                                                                                                                                                                                                                                                                                                                                                                                                                                                                                                                                                                                 |             |                | Seal                    | · ·      |
| 22 BAC-BG-PB-0057 Delta Blast Gun 1 23 BAC-RC-PB-0142 Door Pilot Safety Valve 1 24 BAC-HB-PB-0021 Abrasive Hose 3.5i 25 BAC-CA-PB-0220 Feed Tee Assembly 1 26 BAC-AF-PB-0047 Air Pressure Regulator/Filter 1 27 BAC-PF-PB-0001 Air Shut Off Valve 1 28 BAC-CA-PB-0353 Abrasive Hopper Seal 1                                                                                                                                                                                                                                                                                                                                                                                                                                                                                                                                                                                                                                                                                                                                                                                                                                                                                                                                                                                                                                                                                                                                                                                                                                                                                                                                                                                                                                                                                                                                                                                                                                                                                                                                                                                                                                   |             |                |                         | -        |
| BAC-RC-PB-0142 Door Pilot Safety Valve 1  4 BAC-HB-PB-0021 Abrasive Hose 3.5i  5 BAC-CA-PB-0220 Feed Tee Assembly 1  Air Pressure Regulator/Filter 1  7 BAC-PF-PB-0001 Air Shut Off Valve 1  8 BAC-CA-PB-0353 Abrasive Hopper Seal 1                                                                                                                                                                                                                                                                                                                                                                                                                                                                                                                                                                                                                                                                                                                                                                                                                                                                                                                                                                                                                                                                                                                                                                                                                                                                                                                                                                                                                                                                                                                                                                                                                                                                                                                                                                                                                                                                                           |             |                |                         | <u> </u> |
| Abrasive Hose 3.51 25 BAC-CA-PB-0220 Feed Tee Assembly 26 BAC-AF-PB-0047 Air Pressure Regulator/Filter 27 BAC-PF-PB-0001 Air Shut Off Valve 28 BAC-CA-PB-0353 Abrasive Hopper Seal 1                                                                                                                                                                                                                                                                                                                                                                                                                                                                                                                                                                                                                                                                                                                                                                                                                                                                                                                                                                                                                                                                                                                                                                                                                                                                                                                                                                                                                                                                                                                                                                                                                                                                                                                                                                                                                                                                                                                                           |             |                |                         | <u> </u> |
| 25 BAC-CA-PB-0220 Feed Tee Assembly 1 26 BAC-AF-PB-0047 Air Pressure Regulator/Filter 1 27 BAC-PF-PB-0001 Air Shut Off Valve 1 28 BAC-CA-PB-0353 Abrasive Hopper Seal 1                                                                                                                                                                                                                                                                                                                                                                                                                                                                                                                                                                                                                                                                                                                                                                                                                                                                                                                                                                                                                                                                                                                                                                                                                                                                                                                                                                                                                                                                                                                                                                                                                                                                                                                                                                                                                                                                                                                                                        | 23          | BAC-RC-PB-0142 | Door Pilot Safety Valve | 1        |
| Air Pressure Regulator/Filter  27 BAC-PF-PB-0001 Air Shut Off Valve 1  28 BAC-CA-PB-0353 Abrasive Hopper Seal 1                                                                                                                                                                                                                                                                                                                                                                                                                                                                                                                                                                                                                                                                                                                                                                                                                                                                                                                                                                                                                                                                                                                                                                                                                                                                                                                                                                                                                                                                                                                                                                                                                                                                                                                                                                                                                                                                                                                                                                                                                | 24          | BAC-HB-PB-0021 | Abrasive Hose           | 3.5m     |
| tor/Filter  27 BAC-PF-PB-0001 Air Shut Off Valve 1  28 BAC-CA-PB-0353 Abrasive Hopper Seal 1                                                                                                                                                                                                                                                                                                                                                                                                                                                                                                                                                                                                                                                                                                                                                                                                                                                                                                                                                                                                                                                                                                                                                                                                                                                                                                                                                                                                                                                                                                                                                                                                                                                                                                                                                                                                                                                                                                                                                                                                                                   | 25          | BAC-CA-PB-0220 | Feed Tee Assembly       | 1        |
| 27 BAC-PF-PB-0001 Air Shut Off Valve 1 28 BAC-CA-PB-0353 Abrasive Hopper Seal 1                                                                                                                                                                                                                                                                                                                                                                                                                                                                                                                                                                                                                                                                                                                                                                                                                                                                                                                                                                                                                                                                                                                                                                                                                                                                                                                                                                                                                                                                                                                                                                                                                                                                                                                                                                                                                                                                                                                                                                                                                                                | 26          | BAC-AF-PB-0047 |                         | 1        |
| (a) 5.78°.                                                                                                                                                                                                                                                                                                                                                                                                                                                                                                                                                                                                                                                                                                                                                                                                                                                                                                                                                                                                                                                                                                                                                                                                                                                                                                                                                                                                                                                                                                                                                                                                                                                                                                                                                                                                                                                                                                                                                                                                                                                                                                                     | 27          | BAC-PF-PB-0001 |                         | 1        |
| (s)                                                                                                                                                                                                                                                                                                                                                                                                                                                                                                                                                                                                                                                                                                                                                                                                                                                                                                                                                                                                                                                                                                                                                                                                                                                                                                                                                                                                                                                                                                                                                                                                                                                                                                                                                                                                                                                                                                                                                                                                                                                                                        | 28          | BAC-CA-PB-0353 | Abrasive Hopper Seal    | 1        |
| (a) 18/2 (b) 18/3 5/8 (c) 18/3  | <u></u>     |                |                         |          |
|                                                                                                                                                                                                                                                                                                                                                                                                                                                                                                                                                                                                                                                                                                                                                                                                                                                                                                                                                                                                                                                                                                                                                                                                                                                                                                                                                                                                                                                                                                                                                                                                                                                                                                                                                                                                                                                                                                                                                                                                                                                                                                                                |             |                | 3375                    |          |
| \ / \  \ \\ \\ /                                                                                                                                                                                                                                                                                                                                                                                                                                                                                                                                                                                                                                                                                                                                                                                                                                                                                                                                                                                                                                                                                                                                                                                                                                                                                                                                                                                                                                                                                                                                                                                                                                                                                                                                                                                                                                                                                                                                                                                                                                                                                                               |             |                | 188                     |          |
| OR SIDE ELEVATION                                                                                                                                                                                                                                                                                                                                                                                                                                                                                                                                                                                                                                                                                                                                                                                                                                                                                                                                                                                                                                                                                                                                                                                                                                                                                                                                                                                                                                                                                                                                                                                                                                                                                                                                                                                                                                                                                                                                                                                                                                                                                                              | Z<br>DR CID | ~              | (25)(27)                |          |