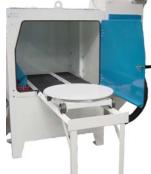

ck to prevent the blast system from operating while the door is open
- \* Integral dry cartridge reverse pulse dust collector to keep the cabinet ventilated and visually clear for the operator
- \* Heavy duty wear resistant rubber gloves which protect the operator and provide long wear life
- \* Quick change laminated glass viewing window which requires no tools to replace
- \* Fully adjustable abrasive feed tee which allows the system to operate on virtually any abrasive media size and type
- \* Compressed air regulator and gauge to provide for the blasting pressure to be varied for differing applications
- \* High performance PanBlast™ Delta Suction Gun to provide faster and more effective cleaning
- \* Standard air blow down gun to remove dust from components after blasting

# Panting



PanBlast™ PB1500 with optional track and trolley assembly

### PanBlast™ PB1500 Cabinet Common Applications:

- \* De-scale and de-rust metal surfaces
- \* Remove paint and powder coating
- \* De-burr, de -flash and remove sand from castings and moldings
- \* Provide decorative finishes to stainless steel, aluminium and other non-ferrous metals
- \* Etching of glass, stone and metals
- \* Removal of release agents and contamination from molds

### **Commonly Used Abrasives:**

- \* FastBlast™ Chilled Iron Grit
- \* PanaGrit™ Cast Steel Grit
- \* QuickCut™ Aluminium Oxide
- \* BrightBlast™ Glass Beads
- \* EnviroGrit™ Garnet

# PB1500 Cabinet Assembly -

| Stock Code           | BEC-CA-PB-0007                                |
|----------------------|---------------------------------------