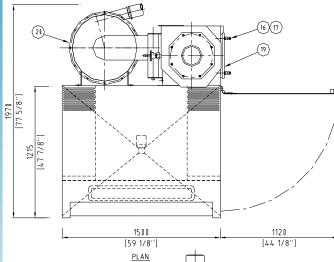

# PB1500 Cabinet Assembly -

| Stock Code           | BEC-CA-PB-0007                                |
|----------------------|-----------------------------------------------|
| Fan Size             | 1.5Kw (2hp) 415V 50Hz 3 Phase                 |
| Cabinet Light        | 2 x 36 Watt 240V 50hz 1 Phase                 |
| Compressed Air Req'd | 85m³/hr (50cfm)@550kPa (80psi)                |
| Work Door Opening    | 1055mm (41 3/8") Wide<br>855mm (33 3/8") High |