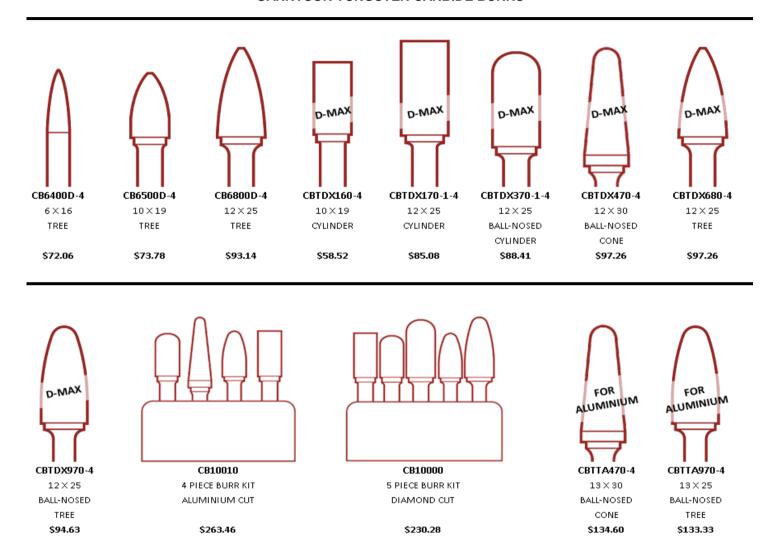

## **GARRYSON TUNGSTEN CARBIDE BURRS**

**DIAMOND CUT** is a universal cutting style offering smooth operation with a high cutting action. **D-MAX** have an extra strong tooth formation making them ideal for fast, heavy duty stock removal. **ALUMINIUM CUT** provides rapid stock removal on softer materials like Aluminium, Brass, Plastics etc.