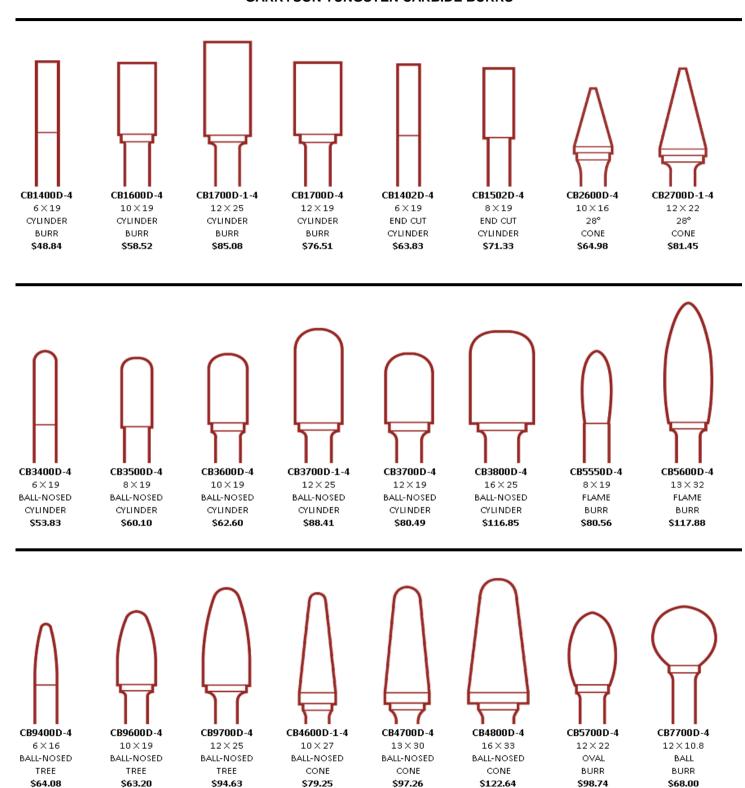

## **GARRYSON TUNGSTEN CARBIDE BURRS**

Note: Other shapes and sizes are available on request eg. Extra Long Burrs

Note: Other shapes and sizes are available on request eg. Extra Long Burrs