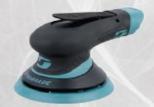

### New Dynabrade Extreme Orbital Sander

Buy a NEW Dynabrade Extreme

Central Vacuum Random Orbital Sander and 5 box's of Revcut Blue sanding discs Stick on or Velstick P80-P2000

\$489.00 + GST

Special offer valid till 30th June 2019

Part No: **DY59000** 

#### **EXTREME POWER**

- New motor design has the highest power-to-weight ratio in the industry, with 0.3 hp at 1.8 lbs.
- Most consistent speed under load in industry, running at 92% of rated tool speed.
- New rotor design enhances power with less friction.

#### **EXTREME COMFORT**

- Ergonomic design with integrated comfort platform for more wrist support and overall operator comfort.
- Soft grip co-molded to rigid composite base housing for maximum comfort and durability.
- Recessed throttle lever eliminates pinch and pressure points on an operator's palm.

#### **EXTREME PERFORMANCE**

- Achieve consistent, superior finishes in less time.
- Premium sanding pad is weight-mated for the lowest vibration levels.
- Made from the highest quality materials for extreme durability and longevity.