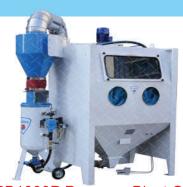

PB1000P Pressure Blast Cabinet

Internal Size: 1100mm Wide x 920mm Deep x 890mm High Air Consumption 50cfm @ 80PSI

South Australia 25 Wing Street Wingfield SA 5013 Tel: 08 8345 7700

PO Box 2133, Rockingham DC, WA 6967 Tel: 08 94199 9100 Fax: 089 9419 9199