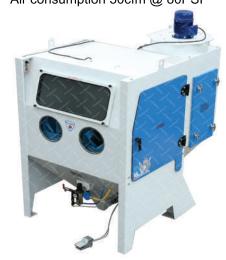

## BEC-CA-0002-2

PB1000HD Suction Blast Cabinet Internal Size: 1100mm Wide x 920mm Deep x 890mm High, Air consumption 50cfm @ 80PSI

## **KEY FEATURES**

. Safety Door Interlock

Integral Dry Cartridge
Reverse Pulse Dust Collector

.Heavy Duty Wear Resisitant Gloves

.Quick-Change Laminated Glass No Tools Required.

.Fully Adjustable Abrasive Feed

.Compressed Air Regulator and Gauge.

.High Performance Suction Blast Gun or Nozzle

.Air Blow Down Gun Standard

.Cyclone Recycling Media Cleaner

BEC-CA-PB-0004 \$13,100.00 +GST

SALE FROM

**JUNE 2022** 

**TILL END** 