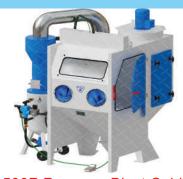

**PB500P Pressure Blast Cabinet** 

Internal Size: 900mm wide x 783mm Deep 730mm High Air Consumption 40CFM @ 80PSI

Queensland 85 Griffin Crescent Brendale Qld 4500 Tel: 07 3293 7000 New South Wales 28 Bryant Street Padstow NSW 2211 Tel: 02 8708 5150