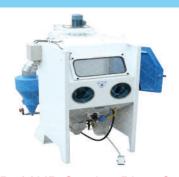

## PB500HD Suction Blast Cabinet

Internal Size: 900mm Wide x 783mm
Deep x 730mm High
Air Consumption 21CFM @ 80PSI

Western Australia 260 Welshpool Road Welshpool 6106 Tel: 08 9208 2000 Victoria 82 Logis Boulevard Dandenong Sth 3175 Tel: 03 9565 5100