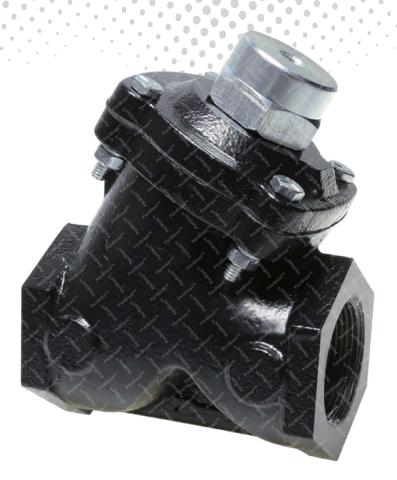

# 1-1/2" Tandem NPT Valve Assembly

### **Product Features**

operated, spring return diaphragm type valve for use with remote control systems on pressure hold and multiple outlet blast pots. The valve is normally located on the air pusher line to control the blasting air, and can be combined with an abrasive control valve to provide air blow down. The NPT configuration is compatible with most U.S. blasting equipment.

- Rugged, cast iron construction
- ▶ Quick, easy dismantled for cleaning and maintenance
- Service kit available
- ▶ 38 mm (1-1/2") NPT threads

### **Common Applications**

- ▶ Remote control for pressure hold blast pots
- Multiple operator remote control.
- Air blow down for component cleanup

#### 

All data and information subject to change without prior notice. Brochure reference CAT-0201-06-00

| Parts List    |     |                     |     |                  |    |
|---------------|-----|---------------------|-----|------------------|----|
| Description   | Qty | Description         | Qty | Description      | Qt |
| 1 Cap         | 1   | 9 O-ring            | 1   | 17 Inner Bush    | 1  |
| 2 O-ring      | 1   | 10 O-ring           | 1   | 18 O-ring        | 1  |
| 3 Cover       | 1   | 11 Connecting Shaft | 1   | 19 Body          | 1  |
| 4 Lock Nut    | 1   | 12 Flat Washer      | 1   | 20 Spring Washer | 4  |
| 5 Flat Washer | 2   | 13 Gasket Holder    | 1   | 21 Nut           | 4  |
| 6 Flat Washer | 2   | 14 Rubber Gasket    | 1   | 22 Screw         | 4  |
| 7 Diaphragm   | 1   | 15 Retainer         | 1   | 23 Spring        | 1  |
| 8 Guide Bush  | 1   | 16 Lock Nut         | 1   |                  |    |