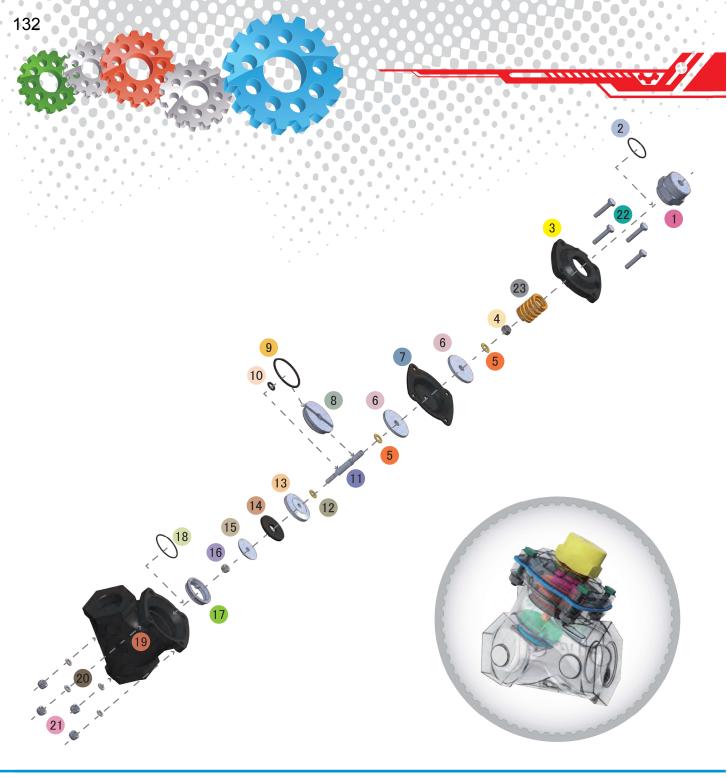

#### 

All data and information subject to change without prior notice. Brochure reference CAT-0201-06-00

| Parts List    |     |                     |     |                  |    |
|---------------|-----|---------------------|-----|------------------|----|
| Description   | Qty | Description         | Qty | Description      | Qt |
| 1 Cap         | 1   | 9 O-ring            | 1   | 17 Inner Bush    | 1  |
| 2 O-ring      | 1   | 10 O-ring           | 1   | 18 O-ring        | 1  |
| 3 Cover       | 1   | 11 Connecting Shaft | 1   | 19 Body          | 1  |
| 4 Lock Nut    | 1   | 12 Flat Washer      | 1   | 20 Spring Washer | 4  |
| 5 Flat Washer | 2   | 13 Gasket Holder    | 1   | 21 Nut           | 4  |
| 6 Flat Washer | 2   | 14 Rubber Gasket    | 1   | 22 Screw         | 4  |
| 7 Diaphragm   | 1   | 15 Retainer         | 1   | 23 Spring        | 1  |
| 8 Guide Bush  | 1   | 16 Lock Nut         | 1   |                  |    |