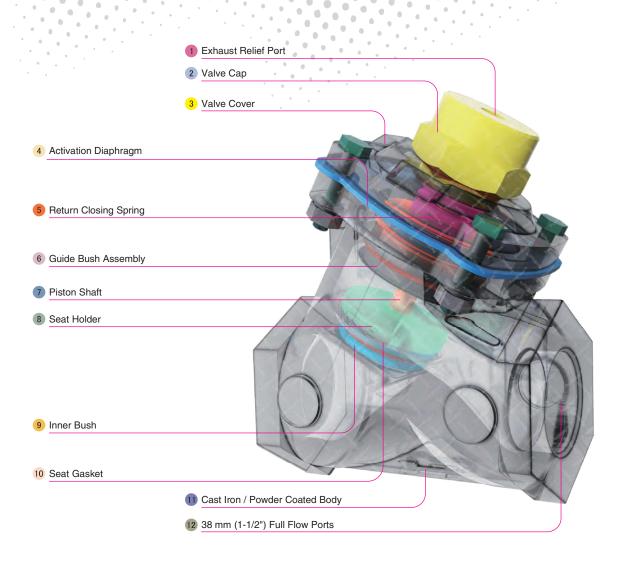

### **Product Features**

operated, spring return diaphragm type valve for use with remote control systems on pressure hold and multiple outlet blast pots. The valve is normally located on the air pusher line to control the blasting air, and can be combined with an abrasive control valve to provide air blow down. The NPT configuration is compatible with most U.S. blasting equipment.

- Rugged, cast iron construction
- ▶ Quick, easy dismantled for cleaning and maintenance
- Service kit available
- ▶ 38 mm (1-1/2") NPT threads

### **Common Applications**

- ▶ Remote control for pressure hold blast pots
- Multiple operator remote control.
- Air blow down for component cleanup