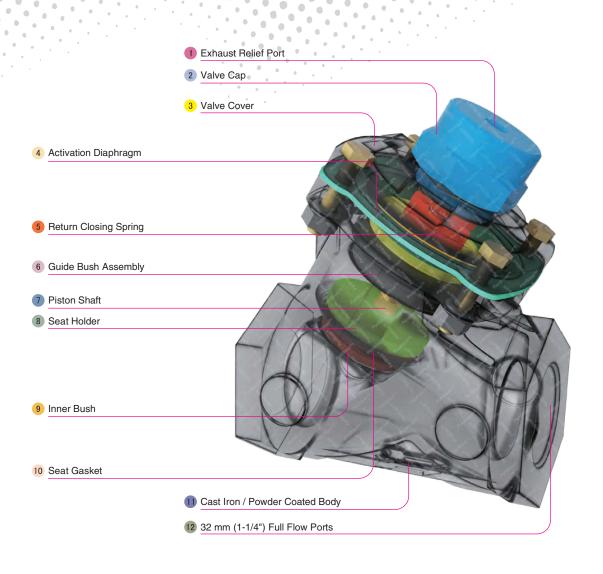

### **Product Features**

The PanBlast™ 1-1/4" Tandem NPT Valve Assembly is a pilot control systems on pressure hold and multiple outlet blast pots. The valve is normally located on the air pusher line to control the blasting air, and can be combined with an abrasive control valve to provide air

#### 

All data and information subject to change without prior notice. Brochure reference CAT-0201-05-00

| Description   | Qty | Description         | Qty | Description      | Qty |
|---------------|-----|---------------------|-----|------------------|-----|
| 1 Cap         | 1   | 9 O-ring            | 1   | 17 Inner Bush    | 1   |
| 2 O-ring      | 1   | 10 O-ring           | 1   | 18 O-ring        | 1   |
| 3 Cover       | 1   | 11 Connecting Shaft | 1   | 19 Body          | 1   |
| 4 Lock Nut    | 1   | 12 Flat Washer      | 1   | 20 Spring Washer | 4   |
| 5 Flat Washer | 2   | 13 Gasket Holder    | 1   | 21 Nut           | 4   |
| 6 Flat Washer | 2   | 14 Rubber Gasket    | 1   | 22 Screw         | 4   |
| 7 Diaphragm   | 1   | 15 Retainer         | 1   | 23 Spring        | 1   |
| 8 Guide Bush  | 1   | 16 Lock Nut         | 1   |                  |     |