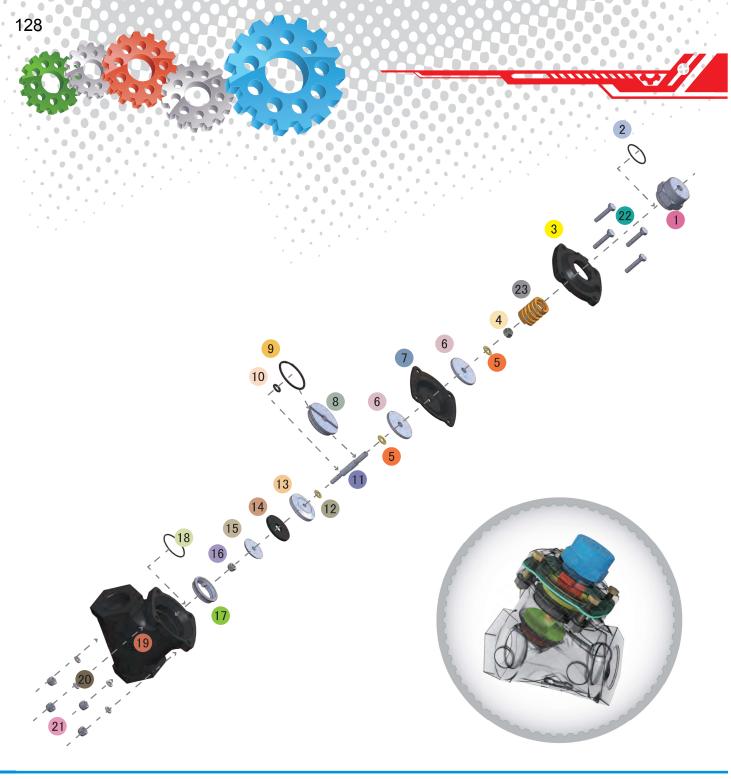

#### 

All data and information subject to change without prior notice. Brochure reference CAT-0201-05-00

| Description   | Qty | Description         | Qty | Description      | Qty |
|---------------|-----|---------------------|-----|------------------|-----|
| 1 Cap         | 1   | 9 O-ring            | 1   | 17 Inner Bush    | 1   |
| 2 O-ring      | 1   | 10 O-ring           | 1   | 18 O-ring        | 1   |
| 3 Cover       | 1   | 11 Connecting Shaft | 1   | 19 Body          | 1   |
| 4 Lock Nut    | 1   | 12 Flat Washer      | 1   | 20 Spring Washer | 4   |
| 5 Flat Washer | 2   | 13 Gasket Holder    | 1   | 21 Nut           | 4   |
| 6 Flat Washer | 2   | 14 Rubber Gasket    | 1   | 22 Screw         | 4   |
| 7 Diaphragm   | 1   | 15 Retainer         | 1   | 23 Spring        | 1   |
| 8 Guide Bush  | 1   | 16 Lock Nut         | 1   |                  |     |