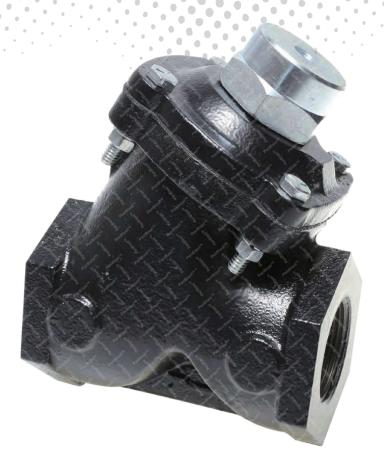

# 1-1/4" Tandem NPT Valve Assembly

### **Product Features**

The PanBlast™ 1-1/4" Tandem NPT Valve Assembly is a pilot control systems on pressure hold and multiple outlet blast pots. The valve is normally located on the air pusher line to control the blasting air, and can be combined with an abrasive control valve to provide air

#### 

All data and information subject to change without prior notice. Brochure reference CAT-0201-05-00

| Description   | Qty | Description         | Qty | Description      | Qty |
|---------------|-----|---------------------|-----|------------------|-----|
| 1 Cap         | 1   | 9 O-ring            | 1   | 17 Inner Bush    | 1   |
| 2 O-ring      | 1   | 10 O-ring           | 1   | 18 O-ring        | 1   |
| 3 Cover       | 1   | 11 Connecting Shaft | 1   | 19 Body          | 1   |
| 4 Lock Nut    | 1   | 12 Flat Washer      | 1   | 20 Spring Washer | 4   |
| 5 Flat Washer | 2   | 13 Gasket Holder    | 1   | 21 Nut           | 4   |
| 6 Flat Washer | 2   | 14 Rubber Gasket    | 1   | 22 Screw         | 4   |
| 7 Diaphragm   | 1   | 15 Retainer         | 1   | 23 Spring        | 1   |
| 8 Guide Bush  | 1   | 16 Lock Nut         | 1   |                  |     |