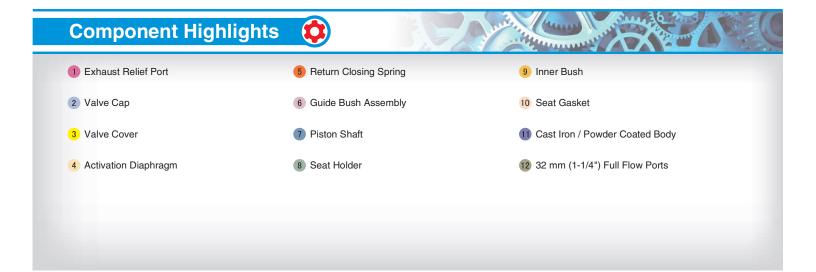

### **Product Features**

The PanBlast™ 1-1/4" Tandem NPT Valve Assembly is a pilot control systems on pressure hold and multiple outlet blast pots. The valve is normally located on the air pusher line to control the blasting air, and can be combined with an abrasive control valve to provide air

#### 

All data and information subject to change without prior notice. Brochure reference CAT-0201-05-00

| Description   | Qty | Description         | Qty | Description      | Qty |
|---------------|-----|---------------------|-----|------------------|-----|
| 1 Cap         | 1   | 9 O-ring            | 1   | 17 Inner Bush    | 1   |
| 2 O-ring      | 1   | 10 O-ring           | 1   | 18 O-ring        | 1   |
| 3 Cover       | 1   | 11 Connecting Shaft | 1   | 19 Body          | 1   |
| 4 Lock Nut    | 1   | 12 Flat Washer      | 1   | 20 Spring Washer | 4   |
| 5 Flat Washer | 2   | 13 Gasket Holder    | 1   | 21 Nut           | 4   |
| 6 Flat Washer | 2   | 14 Rubber Gasket    | 1   | 22 Screw         | 4   |
| 7 Diaphragm   | 1   | 15 Retainer         | 1   | 23 Spring        | 1   |
| 8 Guide Bush  | 1   | 16 Lock Nut         | 1   |                  |     |