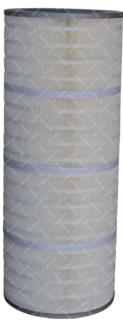

# Filter Cartridges

#### **Product Features**

PanBlast™ Filter Cartridges are available in several standard sizes to suit standard dust collectors featuring reverse air pulse jet cleaning. Each filter cartridge is made from durable pleated cellulose/polyester

## **PanBlast™** Filter Cartridges

| Description                            | Specification                                                                                                                                                                                                                                                                                                              |
|----------------------------------------|----------------------------------------------------------------------------------------------------------------------------------------------------------------------------------------------------------------------------------------------------------------------------------------------------------------------------|
| Filter Cartridge - Size 1 (Open/Close) | 255 mm OD x 155 mm ID x 510 mm L                                                                                                                                                                                                                                                                                           |
| Filter Cartridge - Size 2 (Open/Close) | 320 mm OD x 216 mm ID x 660 mm L                                                                                                                                                                                                                                                                                           |
| Filter Cartridge - Size 2 (Open/Open)  | 320 mm OD x 216 mm ID x 660 mm L                                                                                                                                                                                                                                                                                           |
| Filter Cartridge - Size 3 (Open/Close) | 352 mm OD x 238 mm ID x 880 mm L                                                                                                                                                                                                                                                                                           |
| Filter Cartridge - Size 4 (Open/Open)  | 240 mm OD x 175 mm ID x 152 mm L                                                                                                                                                                                                                                                                                           |
| Filter Cartridge - Size 5 (Open/Open)  | 145 mm OD x 60 mm ID x 202 mm L                                                                                                                                                                                                                                                                                            |
| Filter Cartridge - Size 6 (Open/Close) | 324 mm OD x 213 mm ID x 1000 mm L                                                                                                                                                                                                                                                                                          |
| Filter Cartridge - Size 7 (Open/Open)  | 352 mm OD x 241 mm ID x 660 mm L                                                                                                                                                                                                                                                                                           |
| Filter Cartridge - Size 7 (Open/Close) | 352 mm OD x 241 mm ID x 660 mm L                                                                                                                                                                                                                                                                                           |
|                                        | Filter Cartridge - Size 1 (Open/Close)  Filter Cartridge - Size 2 (Open/Close)  Filter Cartridge - Size 2 (Open/Open)  Filter Cartridge - Size 3 (Open/Close)  Filter Cartridge - Size 4 (Open/Open)  Filter Cartridge - Size 5 (Open/Open)  Filter Cartridge - Size 6 (Open/Close)  Filter Cartridge - Size 7 (Open/Open) |