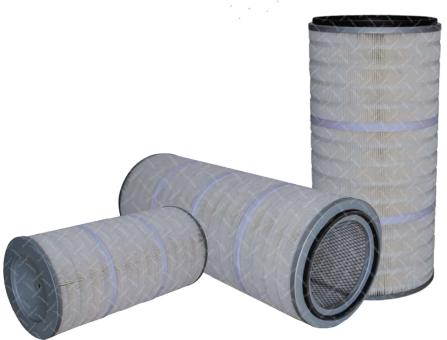

# Filter Cartridges

#### **Product Features**

PanBlast™ Filter Cartridges are available in several standard sizes to suit standard dust collectors featuring reverse air pulse jet cleaning. Each filter cartridge is made from durable pleated cellulose/polyester

## **PanBlast™** Filter Cartridges

| Description                            | Specification                                                                                                                                                                                                                                                                                                              |
|----------------------------------------|----------------------------------------------------------------------------------------------------------------------------------------------------------------------------------------------------------------------------------------------------------------------------------------------------------------------------|
| Filter Cartridge - Size 1 (Open/Close) | 255 mm OD x 155 mm ID x 510 mm L                                                                                                                                                                                                                                                                                           |
| Filter Cartridge - Size 2 (Open/Close) | 320 mm OD x 216 mm ID x 660 mm L                                                                                                                                                                                                                                                                                           |
| Filter Cartridge - Size 2 (Open/Open)  | 320 mm OD x 216 mm ID x 660 mm L                                                                                                                                                                                                                                                                                           |
| Filter Cartridge - Size 3 (Open/Close) | 352 mm OD x 238 mm ID x 880 mm L                                                                                                                                                                                                                                                                                           |
| Filter Cartridge - Size 4 (Open/Open)  | 240 mm OD x 175 mm ID x 152 mm L                                                                                                                                                                                                                                                                                           |
| Filter Cartridge - Size 5 (Open/Open)  | 145 mm OD x 60 mm ID x 202 mm L                                                                                                                                                                                                                                                                                            |
| Filter Cartridge - Size 6 (Open/Close) | 324 mm OD x 213 mm ID x 1000 mm L                                                                                                                                                                                                                                                                                          |
| Filter Cartridge - Size 7 (Open/Open)  | 352 mm OD x 241 mm ID x 660 mm L                                                                                                                                                                                                                                                                                           |
| Filter Cartridge - Size 7 (Open/Close) | 352 mm OD x 241 mm ID x 660 mm L                                                                                                                                                                                                                                                                                           |
|                                        | Filter Cartridge - Size 1 (Open/Close)  Filter Cartridge - Size 2 (Open/Close)  Filter Cartridge - Size 2 (Open/Open)  Filter Cartridge - Size 3 (Open/Close)  Filter Cartridge - Size 4 (Open/Open)  Filter Cartridge - Size 5 (Open/Open)  Filter Cartridge - Size 6 (Open/Close)  Filter Cartridge - Size 7 (Open/Open) |