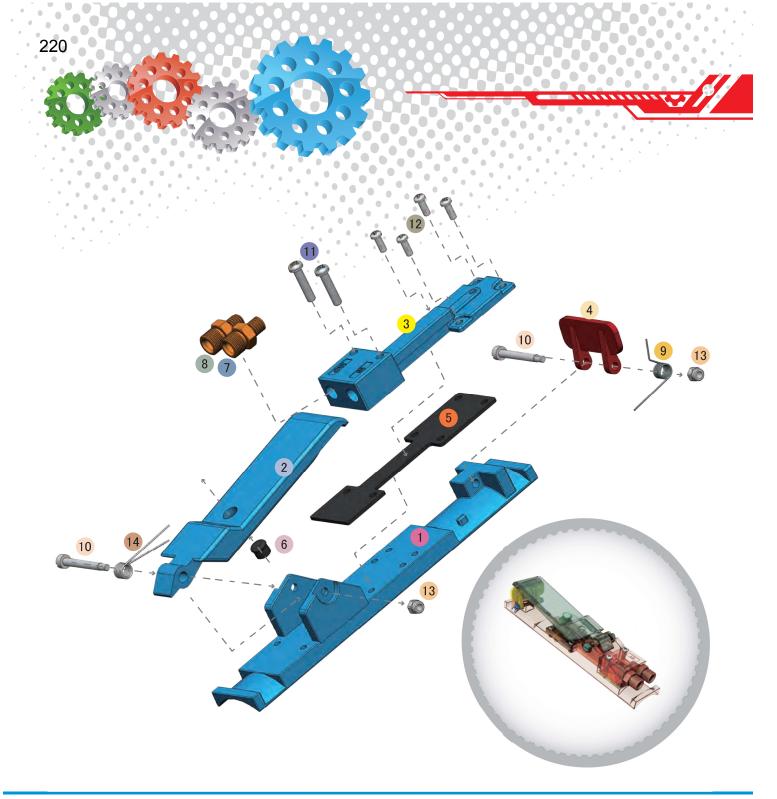

# Stock Code Description Include Items BAC-RC-PB-0011 AirFlo Handle Service Kit 2 4 5 6 x6 9 14 BAC-RC-PB-0116 AirFlo Bumper Kit 6 x6 14 x6

| Parts List |                    |     |    |                      |     |    |              |     |  |
|------------|--------------------|-----|----|----------------------|-----|----|--------------|-----|--|
|            | Description        | Qty |    | Description          | Qty |    | Description  | Qty |  |
| 1          | Body               | 1   | 6  | Bumper Button        | 1   | 11 | Screw        | 2   |  |
| 2          | Lever              | 1   | 7  | Nipple-Restricted    | 1   | 12 | Screw        | 4   |  |
| 3          | Pneumatic Manifold | 1   | 8  | Nipple-Un-Restricted | 1   | 13 | Lock Nut     | 2   |  |
| 4          | Lever Safety Lock  | 1   | 9  | Safety Lock Spring   | 1   | 14 | Lever Spring | 1   |  |
| 5          | Gasket             | 1   | 10 | Screw                | 2   |    |              |     |  |