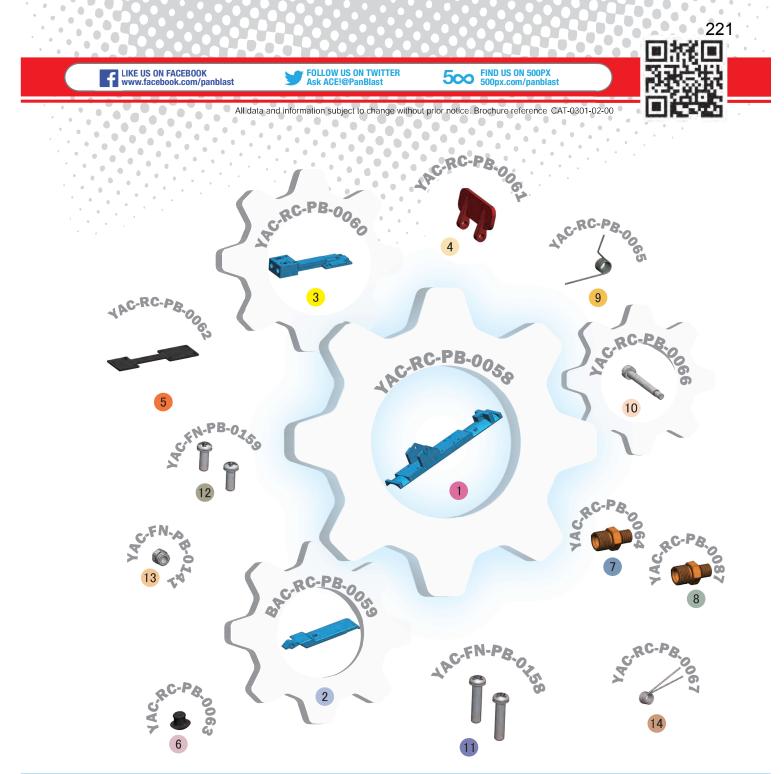

### **Complementary Products**

- 2 Safety Lever Lock Pin & Spring
- 3 Wide Contoured Lever Handle
- 4 Activation Bumper Button

- 6 Twinline Safety Connectors
- 7 Sure Fit Concaved Base
- 8 Anodized & Powder Coated Construction
- 10 Pneumatic Air Manifold

# Stock Code Description Include Items BAC-RC-PB-0011 AirFlo Handle Service Kit 2 4 5 6 x6 9 14 BAC-RC-PB-0116 AirFlo Bumper Kit 6 x6 14 x6

| Parts List |                    |     |    |                      |     |    |              |     |  |
|------------|--------------------|-----|----|----------------------|-----|----|--------------|-----|--|
|            | Description        | Qty |    | Description          | Qty |    | Description  | Qty |  |
| 1          | Body               | 1   | 6  | Bumper Button        | 1   | 11 | Screw        | 2   |  |
| 2          | Lever              | 1   | 7  | Nipple-Restricted    | 1   | 12 | Screw        | 4   |  |
| 3          | Pneumatic Manifold | 1   | 8  | Nipple-Un-Restricted | 1   | 13 | Lock Nut     | 2   |  |
| 4          | Lever Safety Lock  | 1   | 9  | Safety Lock Spring   | 1   | 14 | Lever Spring | 1   |  |
| 5          | Gasket             | 1   | 10 | Screw                | 2   |    |              |     |  |