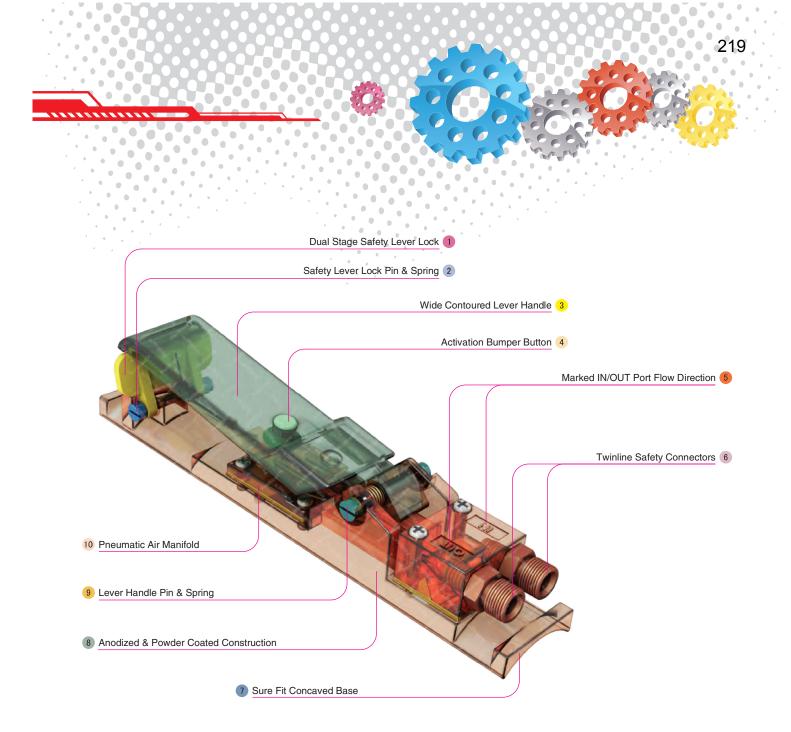

#### **Product Features**

The PanBlast<sup>™</sup> AirFlo Pneumatic Control Handle is a bleed-type handle, designed to operate with a twinline system to remotely supply and activate air to the blast pot remote control valves. The BSP

- Safe, 2-stage failsafe lock.
- ▶ BSP threaded connection.

### **Complementary Products**

- 2 Safety Lever Lock Pin & Spring
- 3 Wide Contoured Lever Handle
- 4 Activation Bumper Button

- 6 Twinline Safety Connectors
- 7 Sure Fit Concaved Base
- 8 Anodized & Powder Coated Construction
- 10 Pneumatic Air Manifold