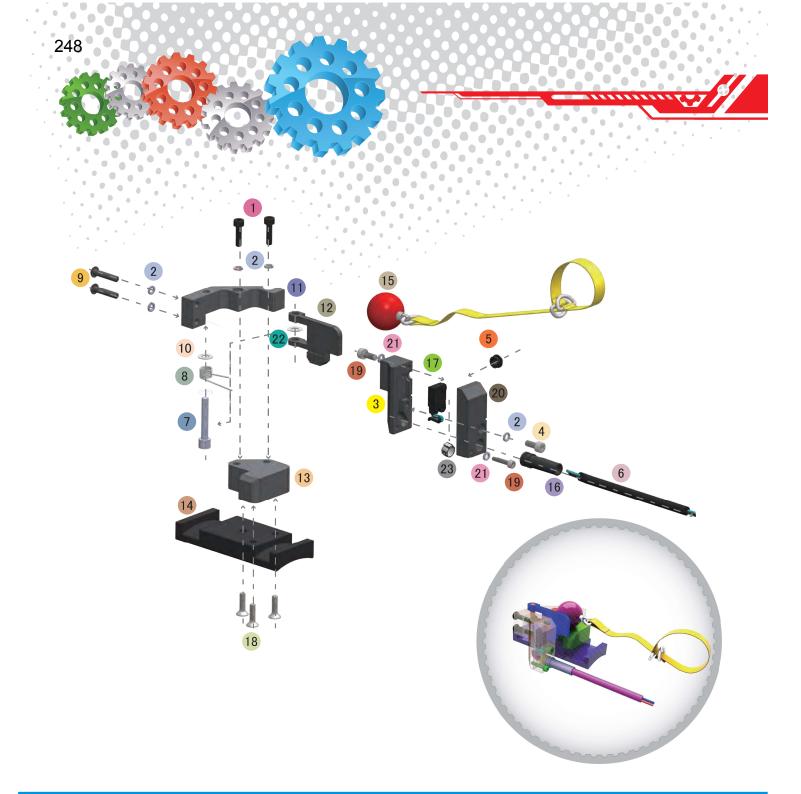

Hum

- 8 IP56 Weather Proof Electric Micro Switch
- 9 Corrosion Resistant Anodized Construction

|   | Description        | Qty   |    | Description       | Qty |    | Description      | Qty |
|---|--------------------|-------|----|-------------------|-----|----|------------------|-----|
| 1 | Screw              | 2     | 9  | Screw             | 2   | 17 | Electric Switch  | 1   |
| 2 | Spring Washer      | 5     | 10 | Flat Washer       | 1   | 18 | Screw            | 3   |
| 3 | Lower Block        | 1     | 11 | Mounting Bracket  | 1   | 19 | Screw            | 2   |
| 4 | Screw              | 1     | 12 | Safety Lock Lever | 1   | 20 | Upper Block      | 1   |
| 5 | Button Cap         | 1     | 13 | Mounting Block    | 1   | 21 | Spring Washer    | 2   |
| 6 | Cable              | 0.8 m | 14 | Base              | 1   | 22 | Shim Washer      | 1   |
| 7 | Pin                | 1     | 15 | Ball With Strap   | 1   | 23 | Single Ear Clamp | 1   |
| 8 | Safety Lock Spring | 1     | 16 | Cable Protector   | 1   |    |                  |     |