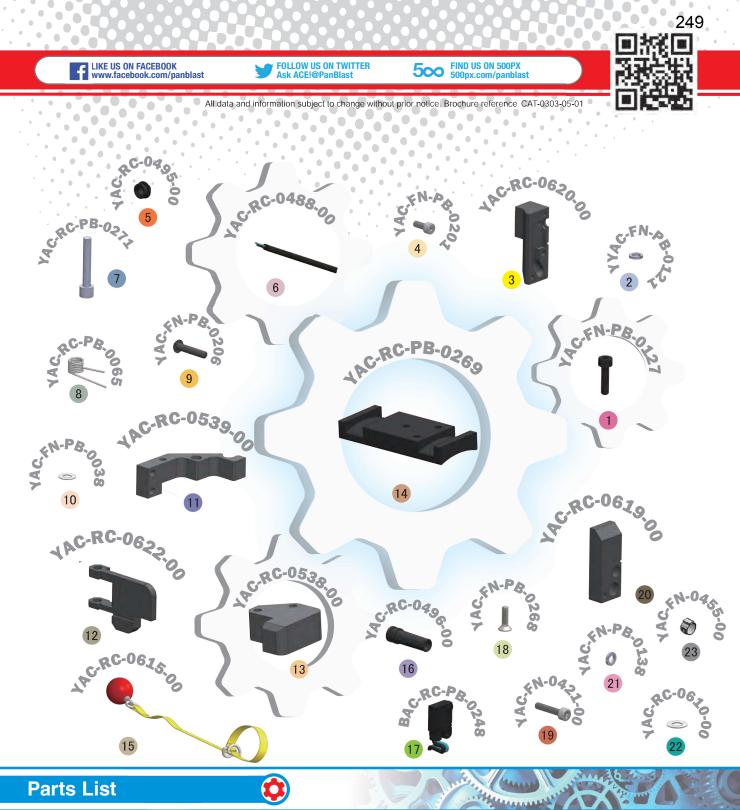

## Component Highlights

- 1 Low Profile Contoured Body
- 2 Spring Loaded Safety Lever Lock
- 3 Safety Red Quick Release Drop Ball Assembly
- 4 Safety Yellow High Strength Release Wrist Strap
- 5 Positive Fit Contoured Base Mounting
- 6 2 Core Abrasive Resistant Control Cable
- 7 Sealed Boot with Cable Strain Relief

Hum

- 8 IP56 Weather Proof Electric Micro Switch
- 9 Corrosion Resistant Anodized Construction

|   | Description        | Qty   |    | Description       | Qty |    | Description      | Qty |
|---|--------------------|-------|----|-------------------|-----|----|------------------|-----|
| 1 | Screw              | 2     | 9  | Screw             | 2   | 17 | Electric Switch  | 1   |
| 2 | Spring Washer      | 5     | 10 | Flat Washer       | 1   | 18 | Screw            | 3   |
| 3 | Lower Block        | 1     | 11 | Mounting Bracket  | 1   | 19 | Screw            | 2   |
| 4 | Screw              | 1     | 12 | Safety Lock Lever | 1   | 20 | Upper Block      | 1   |
| 5 | Button Cap         | 1     | 13 | Mounting Block    | 1   | 21 | Spring Washer    | 2   |
| 6 | Cable              | 0.8 m | 14 | Base              | 1   | 22 | Shim Washer      | 1   |
| 7 | Pin                | 1     | 15 | Ball With Strap   | 1   | 23 | Single Ear Clamp | 1   |
| 8 | Safety Lock Spring | 1     | 16 | Cable Protector   | 1   |    |                  |     |