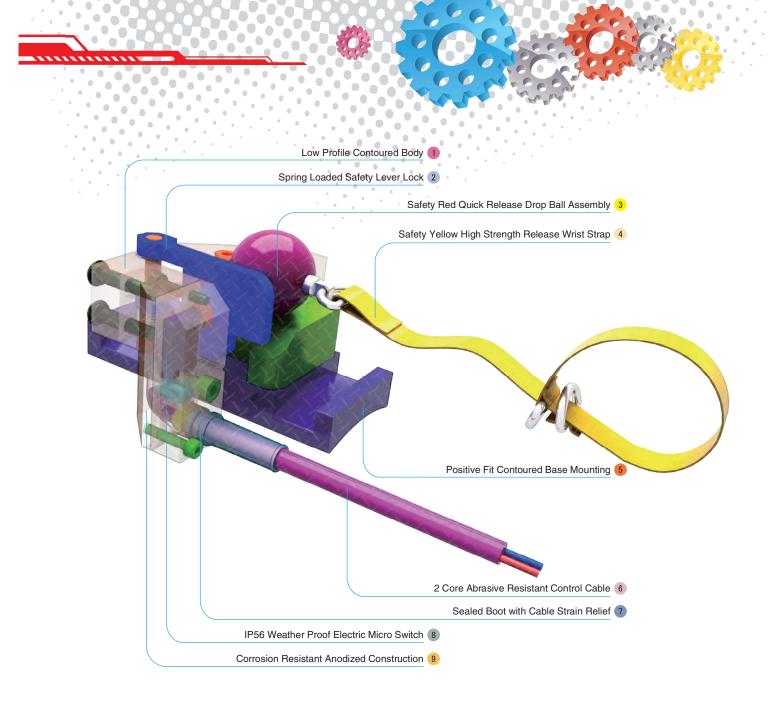

## Component Highlights

- 1 Low Profile Contoured Body
- 2 Spring Loaded Safety Lever Lock
- 3 Safety Red Quick Release Drop Ball Assembly
- 4 Safety Yellow High Strength Release Wrist Strap
- 5 Positive Fit Contoured Base Mounting
- 6 2 Core Abrasive Resistant Control Cable
- 7 Sealed Boot with Cable Strain Relief

Hum

- 8 IP56 Weather Proof Electric Micro Switch
- 9 Corrosion Resistant Anodized Construction

|   | Description        | Qty   |    | Description       | Qty |    | Description      | Qty |
|---|--------------------|-------|----|-------------------|-----|----|------------------|-----|
| 1 | Screw              | 2     | 9  | Screw             | 2   | 17 | Electric Switch  | 1   |
| 2 | Spring Washer      | 5     | 10 | Flat Washer       | 1   | 18 | Screw            | 3   |
| 3 | Lower Block        | 1     | 11 | Mounting Bracket  | 1   | 19 | Screw            | 2   |
| 4 | Screw              | 1     | 12 | Safety Lock Lever | 1   | 20 | Upper Block      | 1   |
| 5 | Button Cap         | 1     | 13 | Mounting Block    | 1   | 21 | Spring Washer    | 2   |
| 6 | Cable              | 0.8 m | 14 | Base              | 1   | 22 | Shim Washer      | 1   |
| 7 | Pin                | 1     | 15 | Ball With Strap   | 1   | 23 | Single Ear Clamp | 1   |
| 8 | Safety Lock Spring | 1     | 16 | Cable Protector   | 1   |    |                  |     |