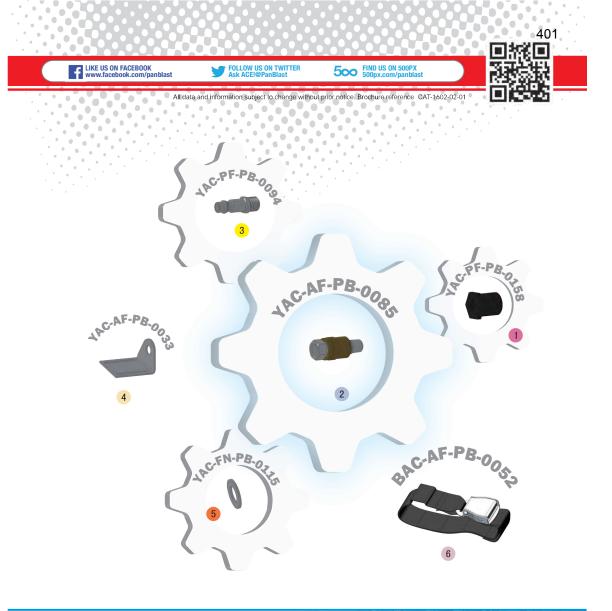

## **Common Applications**

| Parts List      |     | 0                      |             |                         | 10 |
|-----------------|-----|------------------------|-------------|-------------------------|----|
| Description     | Qty | Description            | Qty         | Description             | Qt |
| 1 Reducing Bush | 1   | 3 Quick Disconnect Fit | ting Male 1 | 5 Flat Washer           | 1  |
| 2 1/4" Valve    | 1   | 4 Bracket              | 1           | 6 Controller Waist Belt | 1  |
|                 |     |                        |             |                         |    |
|                 |     |                        |             |                         |    |
|                 |     |                        |             |                         |    |
|                 |     |                        |             |                         |    |
|                 |     |                        |             |                         |    |
|                 |     |                        |             |                         |    |