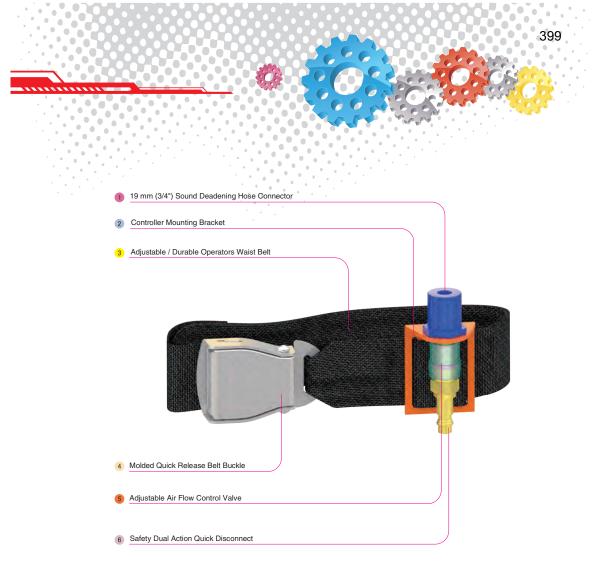

## **Common Applications**

| Parts List      |     | 0                      |             |                         | 10 |
|-----------------|-----|------------------------|-------------|-------------------------|----|
| Description     | Qty | Description            | Qty         | Description             | Qt |
| 1 Reducing Bush | 1   | 3 Quick Disconnect Fit | ting Male 1 | 5 Flat Washer           | 1  |
| 2 1/4" Valve    | 1   | 4 Bracket              | 1           | 6 Controller Waist Belt | 1  |
|                 |     |                        |             |                         |    |
|                 |     |                        |             |                         |    |
|                 |     |                        |             |                         |    |
|                 |     |                        |             |                         |    |
|                 |     |                        |             |                         |    |
|                 |     |                        |             |                         |    |