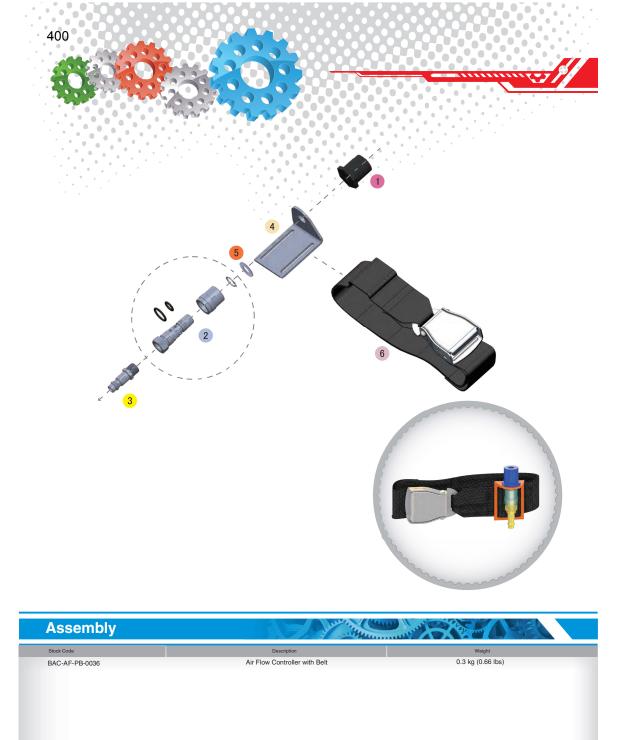

## **Common Applications**

| Parts List      |     | 0                      |             |                         | 10 |
|-----------------|-----|------------------------|-------------|-------------------------|----|
| Description     | Qty | Description            | Qty         | Description             | Qt |
| 1 Reducing Bush | 1   | 3 Quick Disconnect Fit | ting Male 1 | 5 Flat Washer           | 1  |
| 2 1/4" Valve    | 1   | 4 Bracket              | 1           | 6 Controller Waist Belt | 1  |
|                 |     |                        |             |                         |    |
|                 |     |                        |             |                         |    |
|                 |     |                        |             |                         |    |
|                 |     |                        |             |                         |    |
|                 |     |                        |             |                         |    |
|                 |     |                        |             |                         |    |