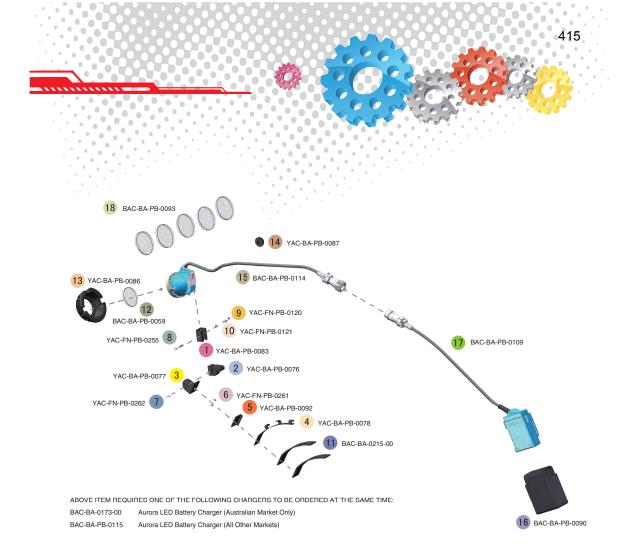

## **Aurora Helmet Blast Light Mounting Kit**









## **Product Features**

The PanBlast™ Aurora Helmet Mounted Blast Light is designed to provide cool, bright, efficient lighting to most blast helmets currently in

## **Common Applications**

- Blast room and on site operations with high dust levels
  Abrasive blasring in confined spaces.

## **Complementary Products**



Titan II SAR



Cosmo SAR



Spartan Blast Helmet





Air Cooling Controller



Leather Blasting Suit

Galaxy Blast Helmet



VisiFlo Premium Airline Filter



All data and information subject to change without prior notice. Brochure reference CAT-1604-01-00