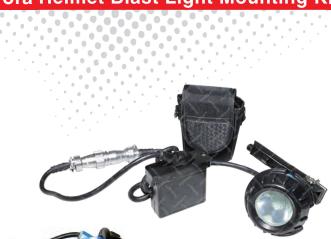

## **Aurora Helmet Blast Light Mounting Kit**

## **Product Features**

The PanBlast™ Aurora Helmet Mounted Blast Light is designed to provide cool, bright, efficient lighting to most blast helmets currently in