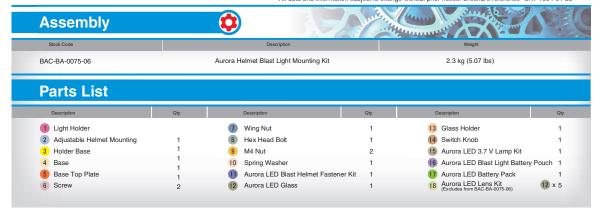

## **Aurora Helmet Blast Light Mounting Kit**









## **Product Features**

The PanBlast™ Aurora Helmet Mounted Blast Light is designed to provide cool, bright, efficient lighting to most blast helmets currently in

## **Common Applications**

- Blast room and on site operations with high dust levels
  Abrasive blasring in confined spaces.

## **Complementary Products**



Titan II SAR



Cosmo SAR



Spartan Blast Helmet





Air Cooling Controller



Leather Blasting Suit

Galaxy Blast Helmet



VisiFlo Premium Airline Filter



All data and information subject to change without prior notice. Brochure reference CAT-1604-01-00