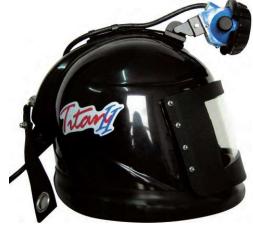

## **Aurora Helmet Blast Light Mounting Kit**

## **Product Features**

The PanBlast™ Aurora Helmet Mounted Blast Light is designed to provide cool, bright, efficient lighting to most blast helmets currently in