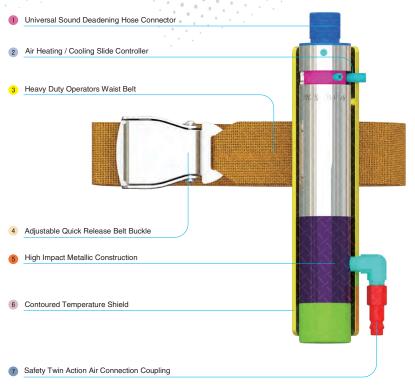

### **Product Features**

The PanBlast™ Climate Controller gives the blasting operator complete control over the temperature of the air supplied to the Supplied Air Respirator Helmet, to maximize comfort.

- Adjustable waist belt holder.