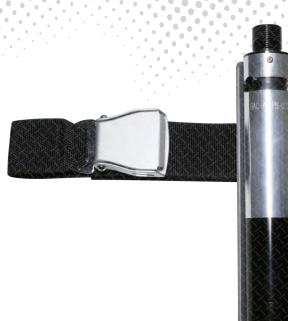

# **Climate Controller With Belt**

### **Product Features**

The PanBlast™ Climate Controller gives the blasting operator complete control over the temperature of the air supplied to the Supplied Air Respirator Helmet, to maximize comfort.

- Adjustable waist belt holder.