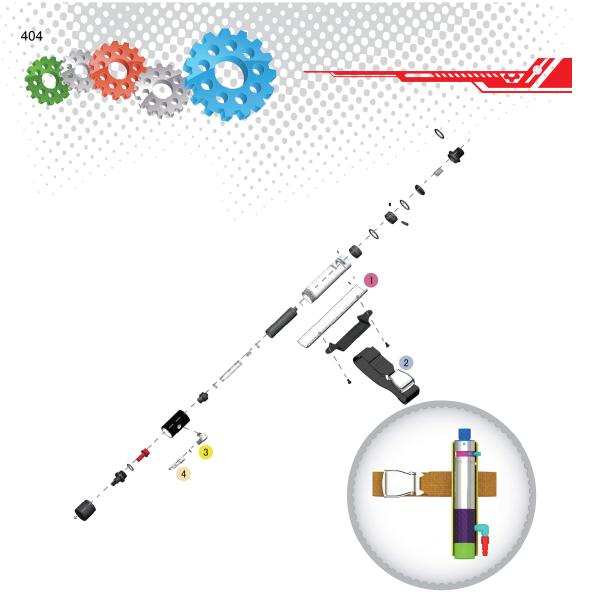

### **Product Features**

The PanBlast™ Climate Controller gives the blasting operator complete control over the temperature of the air supplied to the Supplied Air Respirator Helmet, to maximize comfort.

- Adjustable waist belt holder.