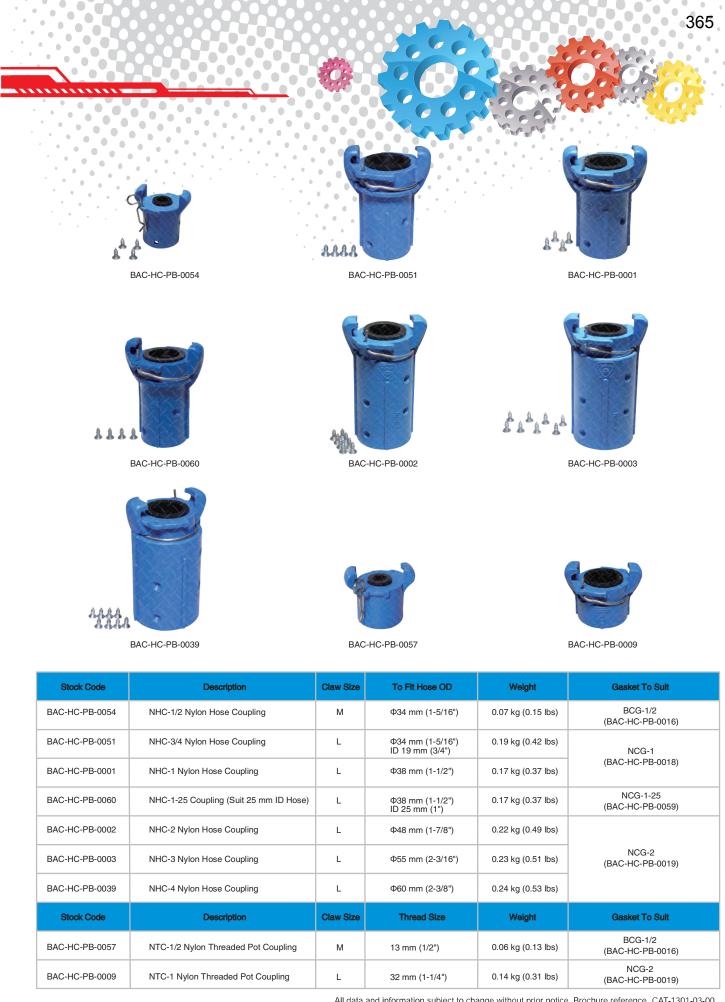

## Nylon Hose & Pot Couplings

0

.

.

•

.

•

•

.

.

PanBlast™ Nylon Hose Couplings (NHC) are designed for lightweight, durable connection of the blast hose to the pot, or coupling of multiple blast hoses. Nylon couplings are suitable for most general blasting operations where impact damage is unlikely.