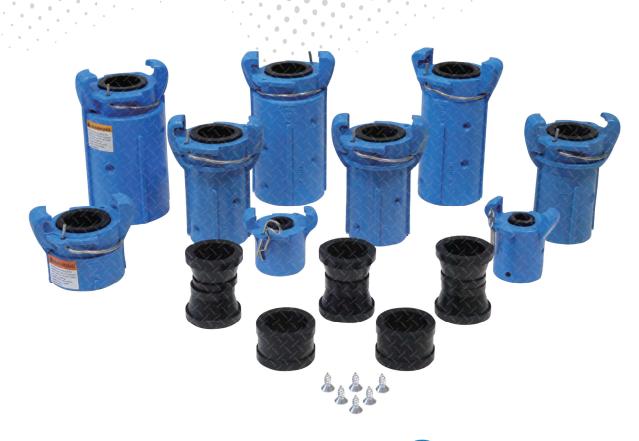

.

.

PanBlast™ Nylon Hose Couplings (NHC) are designed for lightweight, durable connection of the blast hose to the pot, or coupling of multiple blast hoses. Nylon couplings are suitable for most general blasting operations where impact damage is unlikely.