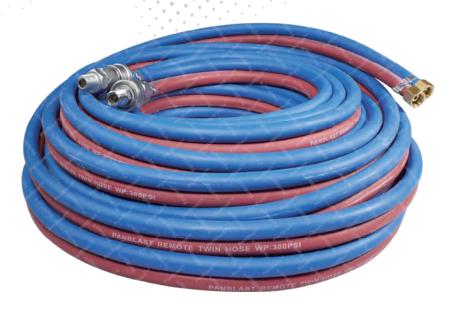

## **Twinline Hose Assembly**

## **Product Features**

PanBlast<sup>1M</sup> Twinline Hose Assembly is designed to connect remote control handles to the remote control valves on pneumatically operated blast pot control systems. The BSP configuration is intended for use with most non-U.S. blasting equipment.

- ▶ Red and blue color-coded air lines
- 300 PSI working pressure
- Available in 10 m, 20 m lengths and 20 m extension
- Various connectors available