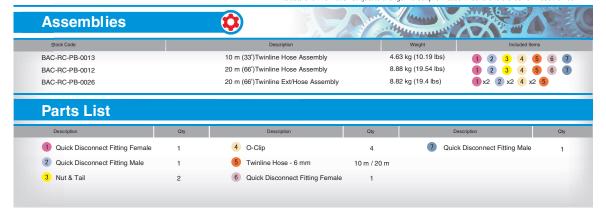

## **Twinline Hose Assembly**

- ▶ Red and blue color-coded air lines
- 300 PSI working pressure
- Available in 10 m, 20 m lengths and 20 m extension
- Various connectors available