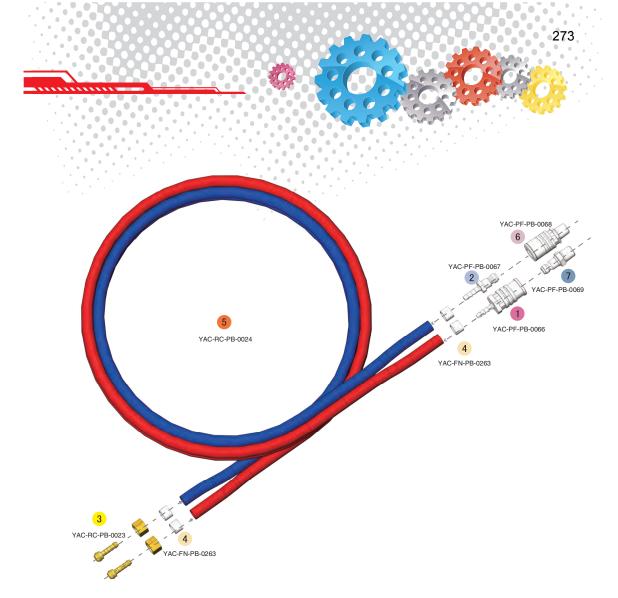

## **Twinline Hose Assembly**

## **Product Features**

PanBlast<sup>1M</sup> Twinline Hose Assembly is designed to connect remote control handles to the remote control valves on pneumatically operated blast pot control systems. The BSP configuration is intended for use with most non-U.S. blasting equipment.

- ▶ Red and blue color-coded air lines
- 300 PSI working pressure
- Available in 10 m, 20 m lengths and 20 m extension
- Various connectors available